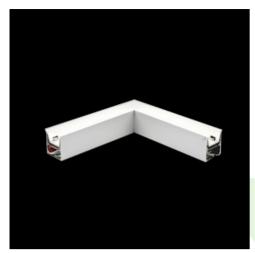

Product: X-LINE LED 1950 PLX E 24 840 LINE-S / CONNECTOR TYPE-LC 600/300

Index: 19.4176.1121.24

## **Description**

Light fitting made out of aluminium profile equipped with opal diffuser or MPRM and driver.X-LINE fittings are intended to be mounted on ceiling or pendants. The luminaries are adjusted to be linked together with specially designed links, which provide great freedom in arranging elements of the system as well as great functionality. In the family of X-LINE LED fittings modules of renowned brands are applied.

### Mechanical data

| Assembly         | directly mounted to ceiling construction or<br>surface mounted on slings |
|------------------|--------------------------------------------------------------------------|
| Material         | aluminum                                                                 |
| Color            | anodised aluminum                                                        |
| Diffuser         | PLX (PMMA opal)                                                          |
| Impact resistant | IK04                                                                     |
| Weight [kg]      | 2,2                                                                      |
| Dimensions [mm]  | 593 x 313 x 71                                                           |