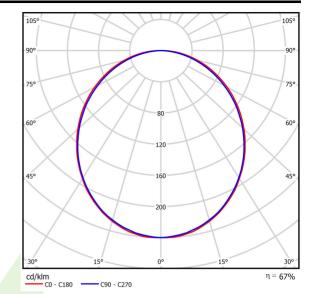

## Light and electrical data

| Light source                        | LED                                     |
|-------------------------------------|-----------------------------------------|
| Luminous flux LED [lm]              | 1964                                    |
| LED power [W]                       | 10,3                                    |
| Luminaire luminous flux [lm]        | 1309                                    |
| Power of luminaire [W]              | 11,1                                    |
| Luminaire's light efficiency [lm/W] | 117,9                                   |
| Color of the light [K]              | 4000                                    |
| CRI                                 | >80                                     |
| SDCM (LED sources)                  | 3                                       |
| Beam angle [°]                      | (C0-C180) / (C90-C270) - 109° / 107,2°  |
| Protection against electric shock   | I                                       |
| Protection degree                   | IP44                                    |
| Voltage                             | 220240 V, 5060 Hz                       |
| Lifetime of LED sources [h]         | 100000 (1) / 147000 (2)                 |
| Lx/By                               | L80/B10 (1) / L70/B50 (2)               |
| Operating temperature range [°C]    | 5 ÷ 30                                  |
| Driver                              | standard on/off (E)                     |
| Power factor cos φ                  | >0,95                                   |
| Circuit load capacity               | 46 (B10), 74 (B16), 72 (C10), 115 (C16) |