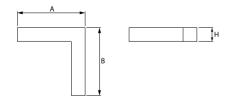

### Mechanical data

| Assembly         | directly mounted to ceiling construction or<br>surface mounted on slings |
|------------------|--------------------------------------------------------------------------|
| Material         | aluminum                                                                 |
| Color            | anodised aluminum                                                        |
| Diffuser         | PLX (PMMA opal)                                                          |
| Impact resistant | IK04                                                                     |
| Weight [kg]      | 2,2                                                                      |
| Dimensions [mm]  | 593 x 313 x 71                                                           |