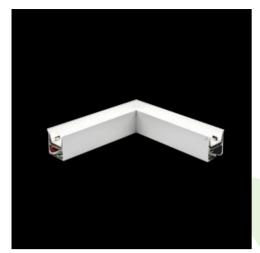

Product: X-LINE LED 1950 PLX EDD 24 830 LINE-1S / CONNECTOR TYPE-LC 600/300

Index: 19.4176.1113.24

### **Description**

Light fitting made out of aluminium profile equipped with opal diffuser or MPRM and driver.X-LINE fittings are intended to be mounted on ceiling or pendants. The luminaries are adjusted to be linked together with specially designed links, which provide great freedom in arranging elements of the system as well as great functionality. In the family of X-LINE LED fittings modules of renowned brands are applied.

#### Mechanical data

| Assembly         | directly mounted to ceiling construction or<br>surface mounted on slings |
|------------------|--------------------------------------------------------------------------|
| Material         | aluminum                                                                 |
| Color            | anodised aluminum                                                        |
| Diffuser         | PLX (PMMA opal)                                                          |
| Impact resistant | IK04                                                                     |
| Dimensions [mm]  | 593 x 313 x 71                                                           |