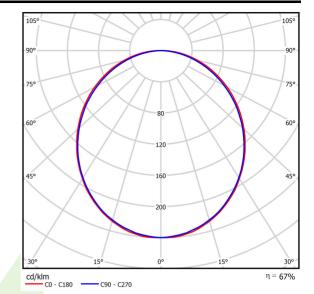

## Light and electrical data

| Light source                        | LED                                    |
|-------------------------------------|----------------------------------------|
| Luminous flux LED [lm]              | 1895                                   |
| LED power [W]                       | 10,3                                   |
| Luminaire luminous flux [lm]        | 1263                                   |
| Power of luminaire [W]              | 11,1                                   |
| Luminaire's light efficiency [lm/W] | 113,8                                  |
| Color of the light [K]              | 3000                                   |
| CRI                                 | >80                                    |
| SDCM (LED sources)                  | 3                                      |
| Beam angle [°]                      | (C0-C180) / (C90-C270) - 109° / 107,2° |
| Protection against electric shock   | I                                      |
| Protection degree                   | IP44                                   |
| Voltage                             | 220240 V, 5060 Hz                      |
| Lifetime of LED sources [h]         | 100000 (1) / 147000 (2)                |
| Lx/By                               | L80/B10 (1) / L70/B50 (2)              |
| Operating temperature range [°C]    | 5 ÷ 30                                 |
| Driver                              | DIM DALI (EDD)                         |
| Power factor cos φ                  | >0,95                                  |
| Circuit load capacity               | 14 (B10), 24 (B16), 22 (C10), 36 (C16) |

# A graph of light