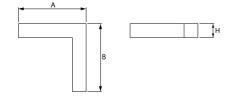

#### Mechanical data

| Assembly         | directly mounted to ceiling construction or<br>surface mounted on slings |
|------------------|--------------------------------------------------------------------------|
| Material         | aluminum                                                                 |
| Color            | anodised aluminum                                                        |
| Diffuser         | PLX (PMMA opal)                                                          |
| Impact resistant | IK04                                                                     |
| Dimensions [mm]  | 593 x 313 x 71                                                           |