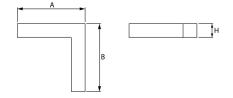

#### Mechanical data

| Assembly         | directly mounted to ceiling construction or<br>surface mounted on slings |
|------------------|--------------------------------------------------------------------------|
| Material         | aluminum                                                                 |
| Color            | anodised aluminum                                                        |
| Diffuser         | PLX (PMMA opal)                                                          |
| Impact resistant | IK04                                                                     |
| Weight [kg]      | 2,85                                                                     |
| Dimensions [mm]  | 593 x 593 x 71                                                           |