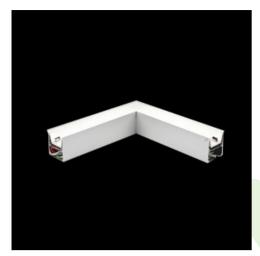

Product: X-LINE LED 4400 PLX E 24 840 LINE-S / CONNECTOR TYPE-LB 600/600

Index: 19.4176.7621.24

### **Description**

Light fitting made out of aluminium profile equipped with opal diffuser or MPRM and driver.X-LINE fittings are intended to be mounted on ceiling or pendants. The luminaries are adjusted to be linked together with specially designed links, which provide great freedom in arranging elements of the system as well as great functionality. In the family of X-LINE LED fittings modules of renowned brands are applied.

#### Mechanical data

| Assembly         | directly mounted to ceiling construction or<br>surface mounted on slings |
|------------------|--------------------------------------------------------------------------|
| Material         | aluminum                                                                 |
| Color            | anodised aluminum                                                        |
| Diffuser         | PLX (PMMA opal)                                                          |
| Impact resistant | IK04                                                                     |
| Weight [kg]      | 2,85                                                                     |
| Dimensions [mm]  | 593 x 593 x 71                                                           |