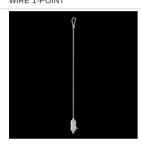

#### **Accessories**

Index 6E1-500KWAN1P-3

Name SUSPENSION NEW TYPE-A 24 LENGHT 1,5M WIRE 3X 1-POINT

Index 6E1-9875-3-1,5

Name SUSPENSION NEW TYPE-C LENGHT-1,5 METER WITHOUT WIRE 1-POINT

Index 6E1-500KWAN1P-B