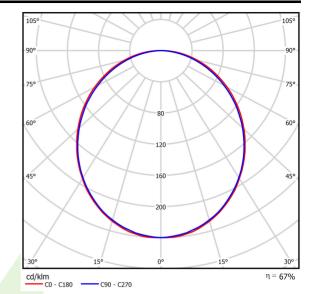

## Light and electrical data

| Light source                        | LED                                    |
|-------------------------------------|----------------------------------------|
| Luminous flux LED [lm]              | 4565                                   |
| LED power [W]                       | 23,4                                   |
| Luminaire luminous flux [lm]        | 3043                                   |
| Power of luminaire [W]              | 24,7                                   |
| Luminaire's light efficiency [lm/W] | 123,2                                  |
| Color of the light [K]              | 4000                                   |
| CRI                                 | >80                                    |
| SDCM (LED sources)                  | 3                                      |
| Beam angle [°]                      | (C0-C180) / (C90-C270) - 109° / 107,2° |
| Protection against electric shock   | 1                                      |
| Protection degree                   | IP44                                   |
| Voltage                             | 220240 V, 5060 Hz                      |
| Lifetime of LED sources [h]         | 100000 (1) / 147000 (2)                |
| Lx/By                               | L80/B10 (1) / L70/B50 (2)              |
| Operating temperature range [°C]    | 5 ÷ 30                                 |
| Driver                              | standard on/off (E)                    |
| Power factor cos φ                  | >0,95                                  |
| Circuit load capacity               | 30 (B10), 48 (B16), 43 (C10), 70 (C16) |

# A graph of light