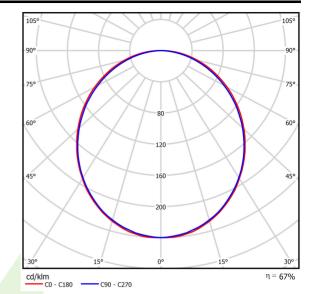

## Light and electrical data

| Light source                        | LED                                    |
|-------------------------------------|----------------------------------------|
| Luminous flux LED [lm]              | 4406                                   |
| LED power [W]                       | 23,4                                   |
| Luminaire luminous flux [lm]        | 2937                                   |
| Power of luminaire [W]              | 24,7                                   |
| Luminaire's light efficiency [lm/W] | 118,9                                  |
| Color of the light [K]              | 3000                                   |
| CRI                                 | >80                                    |
| SDCM (LED sources)                  | 3                                      |
| Beam angle [°]                      | (C0-C180) / (C90-C270) - 109° / 107,2° |
| Protection against electric shock   | I                                      |
| Protection degree                   | IP44                                   |
| Voltage                             | 220240 V, 5060 Hz                      |
| Lifetime of LED sources [h]         | 100000 (1) / 147000 (2)                |
| Lx/By                               | L80/B10 (1) / L70/B50 (2)              |
| Operating temperature range [°C]    | 5 ÷ 30                                 |
| Driver                              | standard on/off (E)                    |
| Power factor cos φ                  | >0,95                                  |
| Circuit load capacity               | 30 (B10), 48 (B16), 43 (C10), 70 (C16) |

# A graph of light