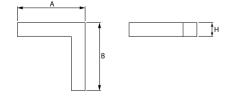

#### Mechanical data

| Assembly         | directly mounted to ceiling construction or<br>surface mounted on slings |
|------------------|--------------------------------------------------------------------------|
| Material         | aluminum                                                                 |
| Color            | anodised aluminum                                                        |
| Diffuser         | PLX (PMMA opal)                                                          |
| Impact resistant | IK04                                                                     |
| Weight [kg]      | 2,68                                                                     |
| Dimensions [mm]  | 593 x 593 x 71                                                           |