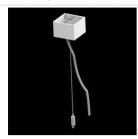

#### **Accessories**

Index 6E1-500KWAN1P-3

Name SUSPENSION NEW TYPE-A 24 LENGHT 1,5M WIRE 3X 1-POINT

Index 6E1-9875-3-1,5

Name SUSPENSION NEW TYPE-C LENGHT-1,5 METER WITHOUT WIRE 1-POINT

Index 6E1-500KWAN1P-B