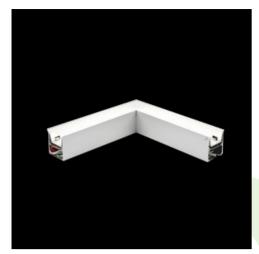

Product: X-LINE LED 4400 PLX E 24 830 LINE-S / CONNECTOR TYPE-LA 600/600

Index: 19.4176.7511.24

### **Description**

Light fitting made out of aluminium profile equipped with opal diffuser or MPRM and driver.X-LINE fittings are intended to be mounted on ceiling or pendants. The luminaries are adjusted to be linked together with specially designed links, which provide great freedom in arranging elements of the system as well as great functionality. In the family of X-LINE LED fittings modules of renowned brands are applied.

#### Mechanical data

| Assembly         | directly mounted to ceiling construction or<br>surface mounted on slings |
|------------------|--------------------------------------------------------------------------|
| Material         | aluminum                                                                 |
| Color            | anodised aluminum                                                        |
| Diffuser         | PLX (PMMA opal)                                                          |
| Impact resistant | IK04                                                                     |
| Weight [kg]      | 2,68                                                                     |
| Dimensions [mm]  | 593 x 593 x 71                                                           |