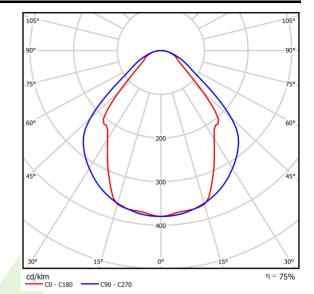

## Light and electrical data

| Light source                        | LED                                    |
|-------------------------------------|----------------------------------------|
| Luminous flux LED [lm]              | 3436                                   |
| LED power [W]                       | 17,4                                   |
| Luminaire luminous flux [lm]        | 2588                                   |
| Power of luminaire [W]              | 19,2                                   |
| Luminaire's light efficiency [lm/W] | 134,8                                  |
| Color of the light [K]              | 4000                                   |
| CRI                                 | >80                                    |
| SDCM (LED sources)                  | 3                                      |
| Beam angle [°]                      | (C0-C180) / (C90-C270) - 82,8° / 97,2° |
| Protection against electric shock   | I                                      |
| Protection degree                   | IP44                                   |
| Voltage                             | 220240 V, 5060 Hz                      |
| Lifetime of LED sources [h]         | 100000 (1) / 147000 (2)                |
| Lx/By                               | L80/B10 (1) / L70/B50 (2)              |
| Operating temperature range [°C]    | 5 ÷ 30                                 |
| Driver                              | DIM DALI (EDD)                         |
| Power factor $\cos \phi$            | >0,95                                  |
| Circuit load capacity               | 17 (B10), 28 (B16), 26 (C10), 41 (C16) |

# A graph of light