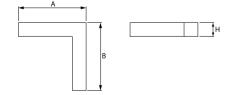

#### Mechanical data

| Assembly         | directly mounted to ceiling construction or<br>surface mounted on slings |
|------------------|--------------------------------------------------------------------------|
| Material         | aluminum                                                                 |
| Color            | anodised aluminum                                                        |
| Diffuser         | Micro-PRM (micro-prismatic diffuser PMMA)                                |
| Impact resistant | IK04                                                                     |
| Dimensions [mm]  | 593 x 313 x 71                                                           |