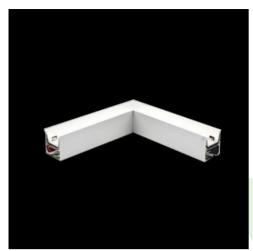

Product: X-LINE LED 3300 MICRO-PRM EDD 24 840 LINE-1S / CONNECTOR TYPE-LD 600/300

Index: 19.4176.6223.24

### **Description**

Light fitting made out of aluminium profile equipped with opal diffuser or MPRM and driver.X-LINE fittings are intended to be mounted on ceiling or pendants. The luminaries are adjusted to be linked together with specially designed links, which provide great freedom in arranging elements of the system as well as great functionality. In the family of X-LINE LED fittings modules of renowned brands are applied.

#### Mechanical data

| Assembly         | directly mounted to ceiling construction or<br>surface mounted on slings |
|------------------|--------------------------------------------------------------------------|
| Material         | aluminum                                                                 |
| Color            | anodised aluminum                                                        |
| Diffuser         | Micro-PRM (micro-prismatic diffuser PMMA)                                |
| Impact resistant | IK04                                                                     |
| Dimensions [mm]  | 593 x 313 x 71                                                           |