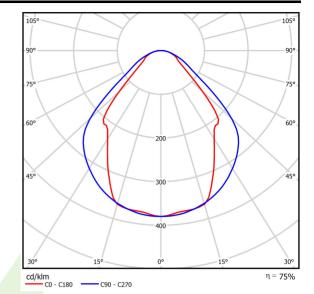

## Light and electrical data

| Light source                        | LED                                    |
|-------------------------------------|----------------------------------------|
| Luminous flux LED [lm]              | 3316                                   |
| LED power [W]                       | 17,4                                   |
| Luminaire luminous flux [lm]        | 2498                                   |
| Power of luminaire [W]              | 19,2                                   |
| Luminaire's light efficiency [lm/W] | 130,1                                  |
| Color of the light [K]              | 3000                                   |
| CRI                                 | >80                                    |
| SDCM (LED sources)                  | 3                                      |
| Beam angle [°]                      | (C0-C180) / (C90-C270) - 82,8° / 97,2° |
| Protection against electric shock   | 1                                      |
| Protection degree                   | IP44                                   |
| Voltage                             | 220240 V, 5060 Hz                      |
| Lifetime of LED sources [h]         | 100000 (1) / 147000 (2)                |
| Lx/By                               | L80/B10 (1) / L70/B50 (2)              |
| Operating temperature range [°C]    | 5 ÷ 30                                 |
| Driver                              | DIM DALI (EDD)                         |
| Power factor $\cos\phi$             | >0,95                                  |
| Circuit load capacity               | 17 (B10), 28 (B16), 26 (C10), 41 (C16) |