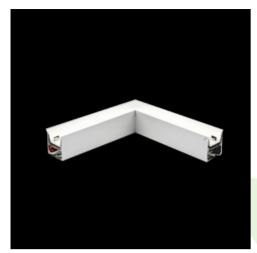

Product: X-LINE LED 3300 MICRO-PRM EDD 24 830 LINE-1S / CONNECTOR TYPE-LD 600/300

Index: 19.4176.6213.24

### **Description**

Light fitting made out of aluminium profile equipped with opal diffuser or MPRM and driver.X-LINE fittings are intended to be mounted on ceiling or pendants. The luminaries are adjusted to be linked together with specially designed links, which provide great freedom in arranging elements of the system as well as great functionality. In the family of X-LINE LED fittings modules of renowned brands are applied.

#### Mechanical data

| Assembly         | directly mounted to ceiling construction or<br>surface mounted on slings |
|------------------|--------------------------------------------------------------------------|
| Material         | aluminum                                                                 |
| Color            | anodised aluminum                                                        |
| Diffuser         | Micro-PRM (micro-prismatic diffuser PMMA)                                |
| Impact resistant | IK04                                                                     |
| Dimensions [mm]  | 593 x 313 x 71                                                           |