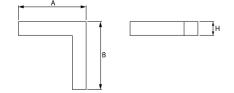

#### Mechanical data

| Assembly         | directly mounted to ceiling construction or<br>surface mounted on slings |
|------------------|--------------------------------------------------------------------------|
| Material         | aluminum                                                                 |
| Color            | anodised aluminum                                                        |
| Diffuser         | Micro-PRM (micro-prismatic diffuser PMMA)                                |
| Impact resistant | IK04                                                                     |
| Dimensions [mm]  | 593 x 313 x 71                                                           |