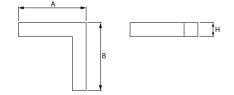

#### Mechanical data

| Assembly         | directly mounted to ceiling construction or<br>surface mounted on slings |
|------------------|--------------------------------------------------------------------------|
| Material         | aluminum                                                                 |
| Color            | anodised aluminum                                                        |
| Diffuser         | Micro-PRM (micro-prismatic diffuser PMMA)                                |
| Impact resistant | IK04                                                                     |
| Dimensions [mm]  | 593 x 313 x 71                                                           |