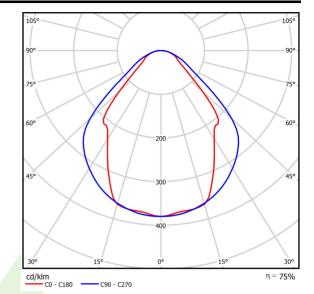

## Light and electrical data

| Light source                        | LED                                    |
|-------------------------------------|----------------------------------------|
| Luminous flux LED [lm]              | 3316                                   |
| LED power [W]                       | 17,4                                   |
| Luminaire luminous flux [lm]        | 2498                                   |
| Power of luminaire [W]              | 19,2                                   |
| Luminaire's light efficiency [lm/W] | 130,1                                  |
| Color of the light [K]              | 3000                                   |
| CRI                                 | >80                                    |
| SDCM (LED sources)                  | 3                                      |
| Beam angle [°]                      | (C0-C180) / (C90-C270) - 82,8° / 97,2° |
| Protection against electric shock   | I                                      |
| Protection degree                   | IP44                                   |
| Voltage                             | 220240 V, 5060 Hz                      |
| Lifetime of LED sources [h]         | 100000 (1) / 147000 (2)                |
| Lx/By                               | L80/B10 (1) / L70/B50 (2)              |
| Operating temperature range [°C]    | 5 ÷ 30                                 |
| Driver                              | DIM DALI (EDD)                         |
| Power factor cos φ                  | >0,95                                  |
| Circuit load capacity               | 17 (B10), 28 (B16), 26 (C10), 41 (C16) |

# A graph of light