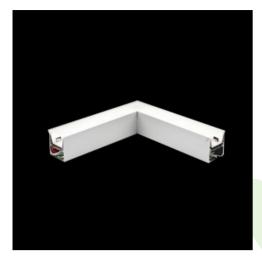

Product: X-LINE LED 3300 MICRO-PRM EDD 24 830 LINE-1S / CONNECTOR TYPE-LC 600/300

Index: 19.4176.6113.24

### **Description**

Light fitting made out of aluminium profile equipped with opal diffuser or MPRM and driver.X-LINE fittings are intended to be mounted on ceiling or pendants. The luminaries are adjusted to be linked together with specially designed links, which provide great freedom in arranging elements of the system as well as great functionality. In the family of X-LINE LED fittings modules of renowned brands are applied.

#### Mechanical data

| Assembly         | directly mounted to ceiling construction or<br>surface mounted on slings |
|------------------|--------------------------------------------------------------------------|
| Material         | aluminum                                                                 |
| Color            | anodised aluminum                                                        |
| Diffuser         | Micro-PRM (micro-prismatic diffuser PMMA)                                |
| Impact resistant | IK04                                                                     |
| Dimensions [mm]  | 593 x 313 x 71                                                           |