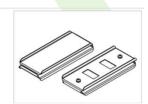

Name SUSPENSION NEW TYPE-B 24
LENGHT 1,5M WITHOUT WIRE 1POINT

Index 0E1XLL-SLED

Name X-LINE Clamp for line luminaires

Index 19.3272.1205.00

Name SUSPENSION NEW TYPE-E LENGHT-1,5 METER WITHOUT WIRE 1-POINT