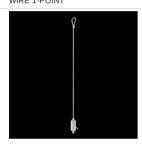

#### **Accessories**

Index 6E1-500KWAN1P-3

Name SUSPENSION NEW TYPE-A 24 LENGHT 1,5M WIRE 3X 1-POINT

Index 6E1-9875-3-1,5

Name SUSPENSION NEW TYPE-C LENGHT-1,5 METER WITHOUT WIRE 1-POINT

Index 6E1-500KWAN1P-B

Index 6E1-9875-4-1,5-3X

Name SUSPENSION NEW TYPE-D LENGHT-1,5 METER WIRE 3X 1-POINT