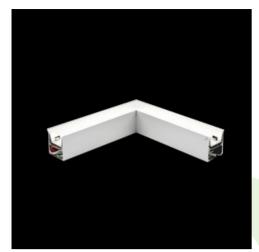

Product: X-LINE LED 3300 PLX E 24 830 LINE-S / CONNECTOR TYPE-LF 600/300

Index: 19.4176.5411.24

### **Description**

Light fitting made out of aluminium profile equipped with opal diffuser or MPRM and driver.X-LINE fittings are intended to be mounted on ceiling or pendants. The luminaries are adjusted to be linked together with specially designed links, which provide great freedom in arranging elements of the system as well as great functionality. In the family of X-LINE LED fittings modules of renowned brands are applied.

#### Mechanical data

| Assembly         | directly mounted to ceiling construction or<br>surface mounted on slings |
|------------------|--------------------------------------------------------------------------|
| Material         | aluminum                                                                 |
| Color            | anodised aluminum                                                        |
| Diffuser         | PLX (PMMA opal)                                                          |
| Impact resistant | IK04                                                                     |
| Dimensions [mm]  | 593 x 313 x 71                                                           |