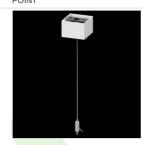

Name SUSPENSION NEW TYPE-B 24
LENGHT 1,5M WITHOUT WIRE 1POINT

Index 0E1XLL-SLED

Name X-LINE Clamp for line luminaires

Index 19.3272.1205.00

Name SUSPENSION NEW TYPE-E LENGHT-1,5 METER WITHOUT WIRE 1-POINT