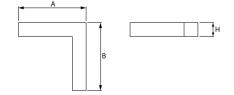

#### Mechanical data

| Assembly         | directly mounted to ceiling construction or<br>surface mounted on slings |
|------------------|--------------------------------------------------------------------------|
| Material         | aluminum                                                                 |
| Color            | anodised aluminum                                                        |
| Diffuser         | PLX (PMMA opal)                                                          |
| Impact resistant | IK04                                                                     |
| Dimensions [mm]  | 593 x 313 x 71                                                           |