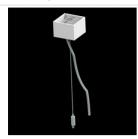

#### **Accessories**

Index 6E1-500KWAN1P-3

Name SUSPENSION NEW TYPE-A 24 LENGHT 1,5M WIRE 3X 1-POINT

Index 6E1-9875-3-1,5

Name SUSPENSION NEW TYPE-C LENGHT-1,5 METER WITHOUT WIRE 1-POINT

Index 6E1-500KWAN1P-B

Name SUSPENSION NEW TYPE-B 24
LENGHT 1,5M WITHOUT WIRE 1POINT

Index 0E1XLL-SLED

Name X-LINE Clamp for line luminaires

Index 19.3272.1205.00

Name SUSPENSION NEW TYPE-E LENGHT-1,5 METER WITHOUT WIRE 1-POINT