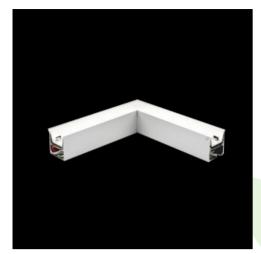

## **Description**

Light fitting made out of aluminium profile equipped with opal diffuser or MPRM and driver.X-LINE fittings are intended to be mounted on ceiling or pendants. The luminaries are adjusted to be linked together with specially designed links, which provide great freedom in arranging elements of the system as well as great functionality. In the family of X-LINE LED fittings modules of renowned brands are applied.

### Mechanical data

| Assembly         | directly mounted to ceiling construction or<br>surface mounted on slings |
|------------------|--------------------------------------------------------------------------|
| Material         | aluminum                                                                 |
| Color            | anodised aluminum                                                        |
| Diffuser         | PLX (PMMA opal)                                                          |
| Impact resistant | IK04                                                                     |
| Dimensions [mm]  | 593 x 313 x 71                                                           |