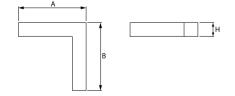

### Mechanical data

| Assembly         | directly mounted to ceiling construction or<br>surface mounted on slings |
|------------------|--------------------------------------------------------------------------|
| Material         | aluminum                                                                 |
| Color            | anodised aluminum                                                        |
| Diffuser         | PLX (PMMA opal)                                                          |
| Impact resistant | IK04                                                                     |
| Dimensions [mm]  | 593 x 313 x 71                                                           |