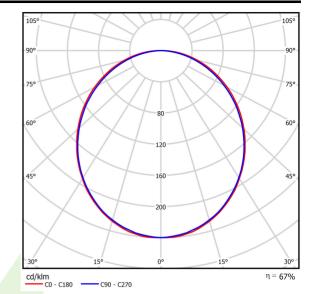

## Light and electrical data

| Light source                        | LED                                    |
|-------------------------------------|----------------------------------------|
| Luminous flux LED [lm]              | 3436                                   |
| LED power [W]                       | 17,4                                   |
| Luminaire luminous flux [lm]        | 2290                                   |
| Power of luminaire [W]              | 19,2                                   |
| Luminaire's light efficiency [lm/W] | 119,3                                  |
| Color of the light [K]              | 4000                                   |
| CRI                                 | >80                                    |
| SDCM (LED sources)                  | 3                                      |
| Beam angle [°]                      | (C0-C180) / (C90-C270) - 109° / 107,2° |
| Protection against electric shock   | I                                      |
| Protection degree                   | IP44                                   |
| Voltage                             | 220240 V, 5060 Hz                      |
| Lifetime of LED sources [h]         | 100000 (1) / 147000 (2)                |
| Lx/By                               | L80/B10 (1) / L70/B50 (2)              |
| Operating temperature range [°C]    | 5 ÷ 30                                 |
| Driver                              | standard on/off (E)                    |
| Power factor cos φ                  | >0,95                                  |
| Circuit load capacity               | 30 (B10), 48 (B16), 43 (C10), 70 (C16) |