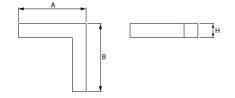

#### Mechanical data

| Assembly         | directly mounted to ceiling construction or<br>surface mounted on slings |
|------------------|--------------------------------------------------------------------------|
| Material         | aluminum                                                                 |
| Color            | anodised aluminum                                                        |
| Diffuser         | PLX (PMMA opal)                                                          |
| Impact resistant | IK04                                                                     |
| Dimensions [mm]  | 593 x 313 x 71                                                           |