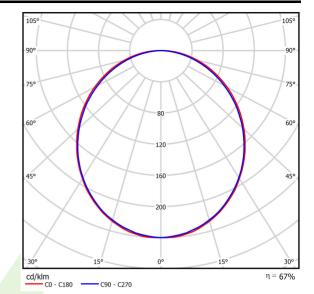

## Light and electrical data

| Light source                        | LED                                    |
|-------------------------------------|----------------------------------------|
| Luminous flux LED [lm]              | 3436                                   |
| LED power [W]                       | 17,4                                   |
| Luminaire luminous flux [lm]        | 2290                                   |
| Power of luminaire [W]              | 19,2                                   |
| Luminaire's light efficiency [lm/W] | 119,3                                  |
| Color of the light [K]              | 4000                                   |
| CRI                                 | >80                                    |
| SDCM (LED sources)                  | 3                                      |
| Beam angle [°]                      | (C0-C180) / (C90-C270) - 109° / 107,2° |
| Protection against electric shock   | I                                      |
| Protection degree                   | IP44                                   |
| Voltage                             | 220240 V, 5060 Hz                      |
| Lifetime of LED sources [h]         | 100000 (1) / 147000 (2)                |
| Lx/By                               | L80/B10 (1) / L70/B50 (2)              |
| Operating temperature range [°C]    | 5 ÷ 30                                 |
| Driver                              | DIM DALI (EDD)                         |
| Power factor cos φ                  | >0,95                                  |
| Circuit load capacity               | 17 (B10), 28 (B16), 26 (C10), 41 (C16) |