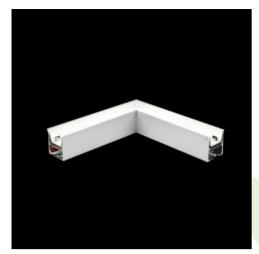

Product: X-LINE LED 3300 PLX EDD 24 840 LINE-1S / CONNECTOR TYPE-LD 600/300

Index: 19.4176.5223.24

### **Description**

Light fitting made out of aluminium profile equipped with opal diffuser or MPRM and driver.X-LINE fittings are intended to be mounted on ceiling or pendants. The luminaries are adjusted to be linked together with specially designed links, which provide great freedom in arranging elements of the system as well as great functionality. In the family of X-LINE LED fittings modules of renowned brands are applied.

#### Mechanical data

| Assembly         | directly mounted to ceiling construction or<br>surface mounted on slings |
|------------------|--------------------------------------------------------------------------|
| Material         | aluminum                                                                 |
| Color            | anodised aluminum                                                        |
| Diffuser         | PLX (PMMA opal)                                                          |
| Impact resistant | IK04                                                                     |
| Dimensions [mm]  | 593 x 313 x 71                                                           |