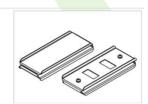

Product: X-LINE LED 3300 PLX E 24 840 LINE-S / CONNECTOR TYPE-LD 600/300

Index: 19.4176.5221.24

### **Description**

Light fitting made out of aluminium profile equipped with opal diffuser or MPRM and driver.X-LINE fittings are intended to be mounted on ceiling or pendants. The luminaries are adjusted to be linked together with specially designed links, which provide great freedom in arranging elements of the system as well as great functionality. In the family of X-LINE LED fittings modules of renowned brands are applied.

#### Mechanical data

| Assembly         | directly mounted to ceiling construction or<br>surface mounted on slings |
|------------------|--------------------------------------------------------------------------|
| Material         | aluminum                                                                 |
| Color            | anodised aluminum                                                        |
| Diffuser         | PLX (PMMA opal)                                                          |
| Impact resistant | IK04                                                                     |
| Dimensions [mm]  | 593 x 313 x 71                                                           |