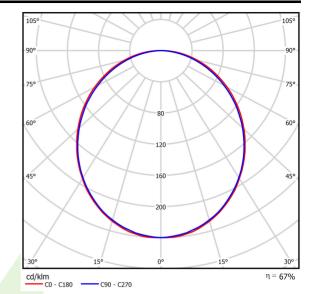

## Light and electrical data

| Light source                        | LED                                    |
|-------------------------------------|----------------------------------------|
| Luminous flux LED [lm]              | 3436                                   |
| LED power [W]                       | 17,4                                   |
| Luminaire luminous flux [lm]        | 2290                                   |
| Power of luminaire [W]              | 19,2                                   |
| Luminaire's light efficiency [lm/W] | 119,3                                  |
| Color of the light [K]              | 4000                                   |
| CRI                                 | >80                                    |
| SDCM (LED sources)                  | 3                                      |
| Beam angle [°]                      | (C0-C180) / (C90-C270) - 109° / 107,2° |
| Protection against electric shock   | 1                                      |
| Protection degree                   | IP44                                   |
| Voltage                             | 220240 V, 5060 Hz                      |
| Lifetime of LED sources [h]         | 100000 (1) / 147000 (2)                |
| Lx/By                               | L80/B10 (1) / L70/B50 (2)              |
| Operating temperature range [°C]    | 5 ÷ 30                                 |
| Driver                              | standard on/off (E)                    |
| Power factor cos φ                  | >0,95                                  |
| Circuit load capacity               | 30 (B10), 48 (B16), 43 (C10), 70 (C16) |

# A graph of light