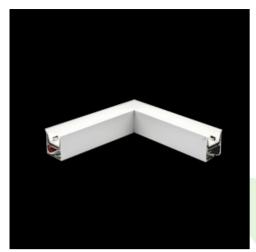

Product: X-LINE LED 3300 PLX E 24 840 LINE-S / CONNECTOR TYPE-LD 600/300

Index: 19.4176.5221.24

### **Description**

Light fitting made out of aluminium profile equipped with opal diffuser or MPRM and driver.X-LINE fittings are intended to be mounted on ceiling or pendants. The luminaries are adjusted to be linked together with specially designed links, which provide great freedom in arranging elements of the system as well as great functionality. In the family of X-LINE LED fittings modules of renowned brands are applied.

#### Mechanical data

| Assembly         | directly mounted to ceiling construction or<br>surface mounted on slings |
|------------------|--------------------------------------------------------------------------|
| Material         | aluminum                                                                 |
| Color            | anodised aluminum                                                        |
| Diffuser         | PLX (PMMA opal)                                                          |
| Impact resistant | IK04                                                                     |
| Dimensions [mm]  | 593 x 313 x 71                                                           |