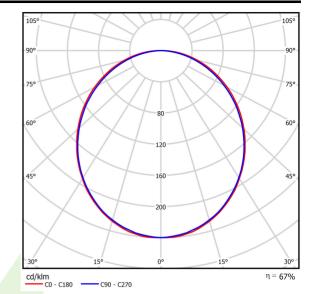

## Light and electrical data

| Light source                        | LED                                    |
|-------------------------------------|----------------------------------------|
| Luminous flux LED [lm]              | 3316                                   |
| LED power [W]                       | 17,4                                   |
| Luminaire luminous flux [lm]        | 2210                                   |
| Power of luminaire [W]              | 19,2                                   |
| Luminaire's light efficiency [lm/W] | 115,1                                  |
| Color of the light [K]              | 3000                                   |
| CRI                                 | >80                                    |
| SDCM (LED sources)                  | 3                                      |
| Beam angle [°]                      | (C0-C180) / (C90-C270) - 109° / 107,2° |
| Protection against electric shock   | I                                      |
| Protection degree                   | IP44                                   |
| Voltage                             | 220240 V, 5060 Hz                      |
| Lifetime of LED sources [h]         | 100000 (1) / 147000 (2)                |
| Lx/By                               | L80/B10 (1) / L70/B50 (2)              |
| Operating temperature range [°C]    | 5 ÷ 30                                 |
| Driver                              | DIM DALI (EDD)                         |
| Power factor cos φ                  | >0,95                                  |
| Circuit load capacity               | 17 (B10), 28 (B16), 26 (C10), 41 (C16) |