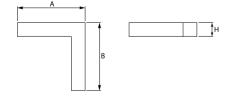

#### Mechanical data

| Assembly         | directly mounted to ceiling construction or<br>surface mounted on slings |
|------------------|--------------------------------------------------------------------------|
| Material         | aluminum                                                                 |
| Color            | anodised aluminum                                                        |
| Diffuser         | PLX (PMMA opal)                                                          |
| Impact resistant | IK04                                                                     |
| Dimensions [mm]  | 593 x 313 x 71                                                           |