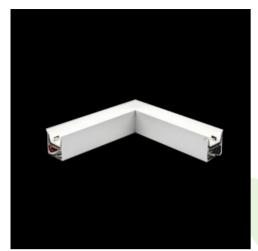

Product: X-LINE LED 3300 PLX EDD 24 830 LINE-1S / CONNECTOR TYPE-LD 600/300

Index: 19.4176.5213.24

### **Description**

Light fitting made out of aluminium profile equipped with opal diffuser or MPRM and driver.X-LINE fittings are intended to be mounted on ceiling or pendants. The luminaries are adjusted to be linked together with specially designed links, which provide great freedom in arranging elements of the system as well as great functionality. In the family of X-LINE LED fittings modules of renowned brands are applied.

#### Mechanical data

| Assembly         | directly mounted to ceiling construction or<br>surface mounted on slings |
|------------------|--------------------------------------------------------------------------|
| Material         | aluminum                                                                 |
| Color            | anodised aluminum                                                        |
| Diffuser         | PLX (PMMA opal)                                                          |
| Impact resistant | IK04                                                                     |
| Dimensions [mm]  | 593 x 313 x 71                                                           |