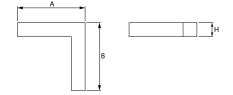

### Mechanical data

| Assembly         | directly mounted to ceiling construction or<br>surface mounted on slings |
|------------------|--------------------------------------------------------------------------|
| Material         | aluminum                                                                 |
| Color            | anodised aluminum                                                        |
| Diffuser         | PLX (PMMA opal)                                                          |
| Impact resistant | IK04                                                                     |
| Dimensions [mm]  | 593 x 313 x 71                                                           |