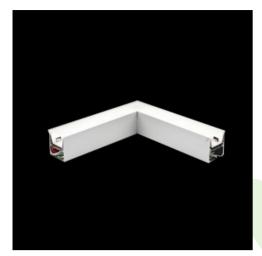

Product: X-LINE LED 3300 PLX E 24 830 LINE-S / CONNECTOR TYPE-LD 600/300

Index: 19.4176.5211.24

### Mechanical data

| Assembly         | directly mounted to ceiling construction or<br>surface mounted on slings |
|------------------|--------------------------------------------------------------------------|
| Material         | aluminum                                                                 |
| Color            | anodised aluminum                                                        |
| Diffuser         | PLX (PMMA opal)                                                          |
| Impact resistant | IK04                                                                     |
| Dimensions [mm]  | 593 x 313 x 71                                                           |