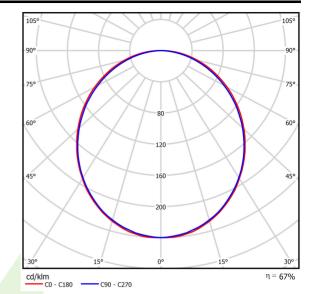

## Light and electrical data

| Light source                        | LED                                    |
|-------------------------------------|----------------------------------------|
| Luminous flux LED [lm]              | 3316                                   |
| LED power [W]                       | 17,4                                   |
| Luminaire luminous flux [lm]        | 2210                                   |
| Power of luminaire [W]              | 19,2                                   |
| Luminaire's light efficiency [lm/W] | 115,1                                  |
| Color of the light [K]              | 3000                                   |
| CRI                                 | >80                                    |
| SDCM (LED sources)                  | 3                                      |
| Beam angle [°]                      | (C0-C180) / (C90-C270) - 109° / 107,2° |
| Protection against electric shock   | I                                      |
| Protection degree                   | IP44                                   |
| Voltage                             | 220240 V, 5060 Hz                      |
| Lifetime of LED sources [h]         | 100000 (1) / 147000 (2)                |
| Lx/By                               | L80/B10 (1) / L70/B50 (2)              |
| Operating temperature range [°C]    | 5 ÷ 30                                 |
| Driver                              | standard on/off (E)                    |
| Power factor cos φ                  | >0,95                                  |
| Circuit load capacity               | 30 (B10), 48 (B16), 43 (C10), 70 (C16) |

# A graph of light