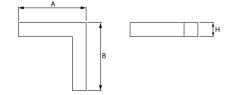

### Mechanical data

| Assembly         | directly mounted to ceiling construction or<br>surface mounted on slings |
|------------------|--------------------------------------------------------------------------|
| Material         | aluminum                                                                 |
| Color            | anodised aluminum                                                        |
| Diffuser         | PLX (PMMA opal)                                                          |
| Impact resistant | IK04                                                                     |
| Dimensions [mm]  | 593 x 313 x 71                                                           |