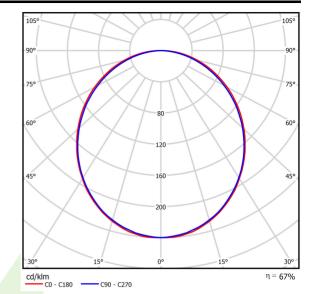

# Light and electrical data

| Light source                        | LED                                    |
|-------------------------------------|----------------------------------------|
| Luminous flux LED [lm]              | 3316                                   |
| LED power [W]                       | 17,4                                   |
| Luminaire luminous flux [lm]        | 2210                                   |
| Power of luminaire [W]              | 19,2                                   |
| Luminaire's light efficiency [lm/W] | 115,1                                  |
| Color of the light [K]              | 3000                                   |
| CRI                                 | >80                                    |
| SDCM (LED sources)                  | 3                                      |
| Beam angle [°]                      | (C0-C180) / (C90-C270) - 109° / 107,2° |
| Protection against electric shock   | I                                      |
| Protection degree                   | IP44                                   |
| Voltage                             | 220240 V, 5060 Hz                      |
| Lifetime of LED sources [h]         | 100000 (1) / 147000 (2)                |
| Lx/By                               | L80/B10 (1) / L70/B50 (2)              |
| Operating temperature range [°C]    | 5 ÷ 30                                 |
| Driver                              | DIM DALI (EDD)                         |
| Power factor $\cos \phi$            | >0,95                                  |
| Circuit load capacity               | 17 (B10), 28 (B16), 26 (C10), 41 (C16) |

# A graph of light