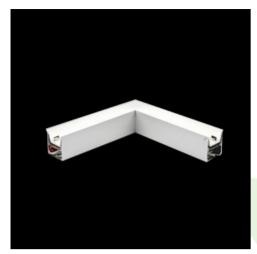

Product: X-LINE LED 3300 PLX EDD 24 830 LINE-1S / CONNECTOR TYPE-LC 600/300

Index: 19.4176.5113.24

# **Description**

Light fitting made out of aluminium profile equipped with opal diffuser or MPRM and driver.X-LINE fittings are intended to be mounted on ceiling or pendants. The luminaries are adjusted to be linked together with specially designed links, which provide great freedom in arranging elements of the system as well as great functionality. In the family of X-LINE LED fittings modules of renowned brands are applied.

### Mechanical data

| Assembly         | directly mounted to ceiling construction or<br>surface mounted on slings |
|------------------|--------------------------------------------------------------------------|
| Material         | aluminum                                                                 |
| Color            | anodised aluminum                                                        |
| Diffuser         | PLX (PMMA opal)                                                          |
| Impact resistant | IK04                                                                     |
| Dimensions [mm]  | 593 x 313 x 71                                                           |