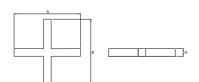

### Mechanical data

| Assembly         | mounted in plasterboard ceilings          |
|------------------|-------------------------------------------|
| Material         | aluminum                                  |
| Color            | anodised aluminum                         |
| Diffuser         | Micro-PRM (micro-prismatic diffuser PMMA) |
| Impact resistant | IK04                                      |
| impaci resisiani | INU4                                      |
| Weight [kg]      | 5,1                                       |
| <u>'</u>         |                                           |