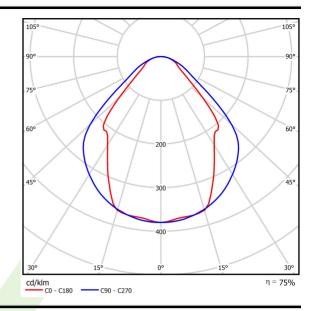

# Light and electrical data

| Light source                        | LED                                    |
|-------------------------------------|----------------------------------------|
| Luminous flux LED [lm]              | 9130                                   |
| LED power [W]                       | 46,8                                   |
| Luminaire luminous flux [lm]        | 6877                                   |
| Power of luminaire [W]              | 49,1                                   |
| Luminaire's light efficiency [lm/W] | 140,1                                  |
| Color of the light [K]              | 4000                                   |
| CRI                                 | >80                                    |
| SDCM (LED sources)                  | 3                                      |
| Beam angle [°]                      | (C0-C180) / (C90-C270) - 82,8° / 97,2° |
| Protection against electric shock   | I                                      |
| Protection degree                   | IP20/44                                |
| Voltage                             | 220240 V, 5060 Hz                      |
| Lifetime of LED sources [h]         | 100000 (1) / 147000 (2)                |
| Lx/By                               | L80/B10 (1) / L70/B50 (2)              |
| Operating temperature range [°C]    | 5 ÷ 30                                 |
| Driver                              | DIM DALI (EDD)                         |
| Power factor $\cos \phi$            | >0,95                                  |
| Circuit load capacity               | 14 (B10), 23 (B16), 22 (C10), 35 (C16) |

# A graph of light