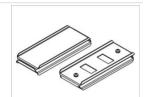

|
| Circuit load capacity               | 14 (B10), 23 (B16), 22 (C10), 35 (C16) |

### Mechanical data



| Assembly         | mounted in plasterboard ceilings          |
|------------------|-------------------------------------------|
| Material         | aluminum                                  |
| Color            | anodised aluminum                         |
| Diffuser         | Micro-PRM (micro-prismatic diffuser PMMA) |
| Impact resistant | IK04                                      |
| impaci resisiani | INU4                                      |
| Weight [kg]      | 5,1                                       |
| <u>'</u>         |                                           |



# A graph of light



### **Accessories**

Index 0E1XLL-SLED

Name X-LINE Clamp for line luminaires