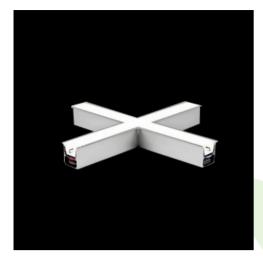

Product: X-LINE G/K LED 8800 MICRO-PRM EDD 24 840 LINE-1S / CONNECTOR TYPE-X 600/600/600

Index: 19.4175.2223.24

# **Description**

The group of X-line luminaries is made of aluminum profile with opal diffuser or micro-prismatic diffuser. The luminaries may be joined with special connectors providing great freedom in arranging elements of the system and its functionality.

### **Product information**

| Category | Recessed luminaires                                                             |
|----------|---------------------------------------------------------------------------------|
| Family   | X-LINE G/K LED CONNECTOR X                                                      |
| Name     | X-LINE G/K LED 8800 MICRO-PRM EDD 24 840 LINE-1S / CONNECTOR TYPE-X 600/600/600 |
| Index    | 19.4175.2223.24                                                                 |
| EAN      | 5902107078195                                                                   |