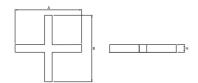

### Mechanical data

| mounted in plasterboard ceilings          |
|-------------------------------------------|
| aluminum                                  |
| anodised aluminum                         |
| Micro-PRM (micro-prismatic diffuser PMMA) |
| IK04                                      |
| 1126 x 1126 x 134                         |
| 1126 x 1126 x 70                          |
|                                           |