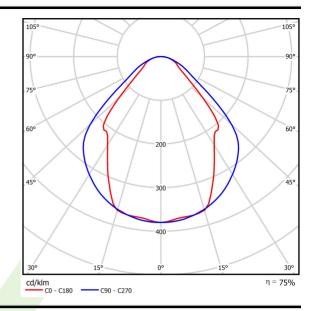

# Light and electrical data

| Light source                        | LED                                    |
|-------------------------------------|----------------------------------------|
| Luminous flux LED [lm]              | 8811                                   |
| LED power [W]                       | 46,8                                   |
| Luminaire luminous flux [lm]        | 6636                                   |
| Power of luminaire [W]              | 49,1                                   |
| Luminaire's light efficiency [lm/W] | 135,2                                  |
| Color of the light [K]              | 3000                                   |
| CRI                                 | >80                                    |
| SDCM (LED sources)                  | 3                                      |
| Beam angle [°]                      | (C0-C180) / (C90-C270) - 82,8° / 97,2° |
| Protection against electric shock   | I                                      |
| Protection degree                   | IP20/44                                |
| Voltage                             | 220240 V, 5060 Hz                      |
| Lifetime of LED sources [h]         | 100000 (1) / 147000 (2)                |
| Lx/By                               | L80/B10 (1) / L70/B50 (2)              |
| Operating temperature range [°C]    | 5 ÷ 30                                 |
| Driver                              | DIM DALI (EDD)                         |
| Power factor $\cos \phi$            | >0,95                                  |
| Circuit load capacity               | 14 (B10), 23 (B16), 22 (C10), 35 (C16) |

# A graph of light