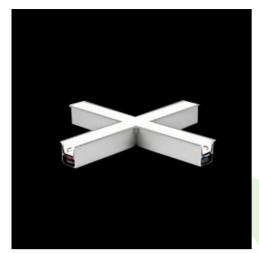

Product: X-LINE G/K LED 8800 MICRO-PRM EDD 24 830 LINE-1S / CONNECTOR TYPE-X 600/600/600

Index: 19.4175.2213.24

# **Description**

The group of X-line luminaries is made of aluminum profile with opal diffuser or micro-prismatic diffuser. The luminaries may be joined with special connectors providing great freedom in arranging elements of the system and its functionality.

### Mechanical data

| mounted in plasterboard ceilings          |
|-------------------------------------------|
| aluminum                                  |
| anodised aluminum                         |
| Micro-PRM (micro-prismatic diffuser PMMA) |
| IK04                                      |
| 1126 x 1126 x 134                         |
| 1126 x 1126 x 70                          |
|                                           |