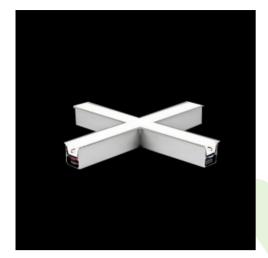

# **Description**

The group of X-line luminaries is made of aluminum profile with opal diffuser or micro-prismatic diffuser. The luminaries may be joined with special connectors providing great freedom in arranging elements of the system and its functionality.

### Mechanical data

| Assembly           | mounted in plasterboard ceilings          |
|--------------------|-------------------------------------------|
| Material           | aluminum                                  |
| Color              | anodised aluminum                         |
| Diffuser           | Micro-PRM (micro-prismatic diffuser PMMA) |
| Impact resistant   | IK04                                      |
| Dimensions [mm]    | 1126 x 1126 x 134                         |
| Mounting hole [mm] | 1126 x 1126 x 70                          |