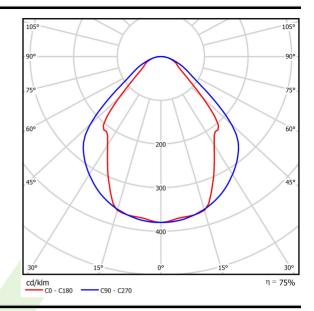

# Light and electrical data

| Light source                        | LED                                    |
|-------------------------------------|----------------------------------------|
| Luminous flux LED [lm]              | 8811                                   |
| LED power [W]                       | 46,8                                   |
| Luminaire luminous flux [lm]        | 6636                                   |
| Power of luminaire [W]              | 49,1                                   |
| Luminaire's light efficiency [lm/W] | 135,2                                  |
| Color of the light [K]              | 3000                                   |
| CRI                                 | >80                                    |
| SDCM (LED sources)                  | 3                                      |
| Beam angle [°]                      | (C0-C180) / (C90-C270) - 82,8° / 97,2° |
| Protection against electric shock   | I                                      |
| Protection degree                   | IP20/44                                |
| Voltage                             | 220240 V, 5060 Hz                      |
| Lifetime of LED sources [h]         | 100000 (1) / 147000 (2)                |
| Lx/By                               | L80/B10 (1) / L70/B50 (2)              |
| Operating temperature range [°C]    | 5 ÷ 30                                 |
| Driver                              | standard on/off (E)                    |
| Power factor $\cos \phi$            | >0,95                                  |
| Circuit load capacity               | 15 (B10), 25 (B16), 24 (C10), 38 (C16) |

# A graph of light