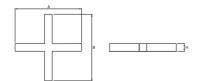

# **Description**

The group of X-line luminaries is made of aluminum profile with opal diffuser or micro-prismatic diffuser. The luminaries may be joined with special connectors providing great freedom in arranging elements of the system and its functionality.

### Mechanical data

| Assembly           | mounted in plasterboard ceilings          |
|--------------------|-------------------------------------------|
| Material           | aluminum                                  |
| Color              | anodised aluminum                         |
| Diffuser           | Micro-PRM (micro-prismatic diffuser PMMA) |
| Impact resistant   | IK04                                      |
| Dimensions [mm]    | 1126 x 1126 x 134                         |
| Mounting hole [mm] | 1126 x 1126 x 70                          |