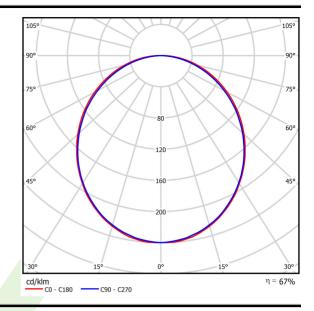

# Light and electrical data

| Light source                        | LED                                    |
|-------------------------------------|----------------------------------------|
| Luminous flux LED [lm]              | 9130                                   |
| LED power [W]                       | 46,8                                   |
| Luminaire luminous flux [lm]        | 6086                                   |
| Power of luminaire [W]              | 49,1                                   |
| Luminaire's light efficiency [lm/W] | 124                                    |
| Color of the light [K]              | 4000                                   |
| CRI                                 | >80                                    |
| SDCM (LED sources)                  | 3                                      |
| Beam angle [°]                      | (C0-C180) / (C90-C270) - 109° / 107,2° |
| Protection against electric shock   | I                                      |
| Protection degree                   | IP20/44                                |
| Voltage                             | 220240 V, 5060 Hz                      |
| Lifetime of LED sources [h]         | 100000 (1) / 147000 (2)                |
| Lx/By                               | L80/B10 (1) / L70/B50 (2)              |
| Operating temperature range [°C]    | 5 ÷ 30                                 |
| Driver                              | DIM DALI (EDD)                         |
| Power factor cos φ                  | >0,95                                  |
| Circuit load capacity               | 14 (B10), 23 (B16), 22 (C10), 35 (C16) |

# A graph of light