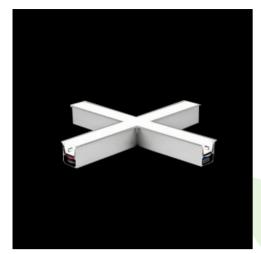

# **Description**

The group of X-line luminaries is made of aluminum profile with opal diffuser or micro-prismatic diffuser. The luminaries may be joined with special connectors providing great freedom in arranging elements of the system and its functionality.

### Mechanical data

| Assembly           | mounted in plasterboard ceilings |
|--------------------|----------------------------------|
| Material           | aluminum                         |
| Color              | anodised aluminum                |
| Diffuser           | PLX (PMMA opal)                  |
| Impact resistant   | IK04                             |
| Dimensions [mm]    | 1126 x 1126 x 134                |
| Mounting hole [mm] | 1126 x 1126 x 70                 |