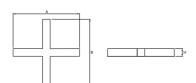

### Mechanical data

| Assembly           | mounted in plasterboard ceilings |
|--------------------|----------------------------------|
| Material           | aluminum                         |
| Color              | anodised aluminum                |
| Diffuser           | PLX (PMMA opal)                  |
| Impact resistant   | IK04                             |
| Dimensions [mm]    | 1126 x 1126 x 134                |
| Mounting hole [mm] | 1126 x 1126 x 70                 |