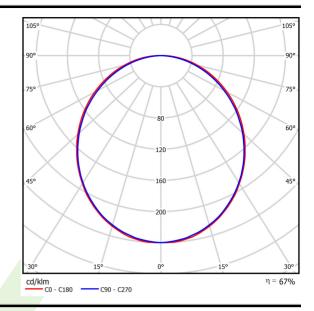

# Light and electrical data

| Light source                        | LED                                    |
|-------------------------------------|----------------------------------------|
| Luminous flux LED [lm]              | 9130                                   |
| LED power [W]                       | 46,8                                   |
| Luminaire luminous flux [lm]        | 6086                                   |
| Power of luminaire [W]              | 49,1                                   |
| Luminaire's light efficiency [lm/W] | 124                                    |
| Color of the light [K]              | 4000                                   |
| CRI                                 | >80                                    |
| SDCM (LED sources)                  | 3                                      |
| Beam angle [°]                      | (C0-C180) / (C90-C270) - 109° / 107,2° |
| Protection against electric shock   | I                                      |
| Protection degree                   | IP20/44                                |
| Voltage                             | 220240 V, 5060 Hz                      |
| Lifetime of LED sources [h]         | 100000 (1) / 147000 (2)                |
| Lx/By                               | L80/B10 (1) / L70/B50 (2)              |
| Operating temperature range [°C]    | 5 ÷ 30                                 |
| Driver                              | standard on/off (E)                    |
| Power factor $\cos \phi$            | >0,95                                  |
| Circuit load capacity               | 15 (B10), 25 (B16), 24 (C10), 38 (C16) |

# A graph of light