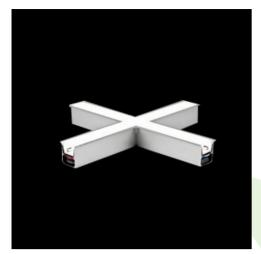

Product: X-LINE G/K LED 8800 PLX E 24 840 LINE-S / CONNECTOR TYPE-X 600/600/600

Index: 19.4175.2121.24

# **Description**

The group of X-line luminaries is made of aluminum profile with opal diffuser or micro-prismatic diffuser. The luminaries may be joined with special connectors providing great freedom in arranging elements of the system and its functionality.

### Mechanical data

| Assembly           | mounted in plasterboard ceilings |
|--------------------|----------------------------------|
| Material           | aluminum                         |
| Color              | anodised aluminum                |
| Diffuser           | PLX (PMMA opal)                  |
| Impact resistant   | IK04                             |
| Dimensions [mm]    | 1126 x 1126 x 134                |
| Mounting hole [mm] | 1126 x 1126 x 70                 |