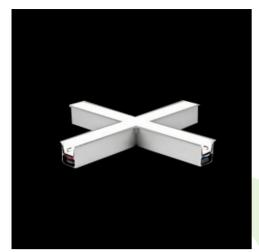

Product: X-LINE G/K LED 8800 PLX EDD 24 830 LINE-1S / CONNECTOR TYPE-X 600/600/600

Index: 19.4175.2113.24

# **Description**

The group of X-line luminaries is made of aluminum profile with opal diffuser or micro-prismatic diffuser. The luminaries may be joined with special connectors providing great freedom in arranging elements of the system and its functionality.

### Mechanical data

| Assembly           | mounted in plasterboard ceilings |
|--------------------|----------------------------------|
| Material           | aluminum                         |
| Color              | anodised aluminum                |
| Diffuser           | PLX (PMMA opal)                  |
| Impact resistant   | IK04                             |
| Dimensions [mm]    | 1126 x 1126 x 134                |
| Mounting hole [mm] | 1126 x 1126 x 70                 |