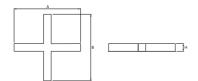

### Mechanical data

| Assembly           | mounted in plasterboard ceilings |
|--------------------|----------------------------------|
| Material           | aluminum                         |
| Color              | anodised aluminum                |
| Diffuser           | PLX (PMMA opal)                  |
| Impact resistant   | IK04                             |
| Dimensions [mm]    | 1126 x 1126 x 134                |
| Mounting hole [mm] | 1126 x 1126 x 70                 |