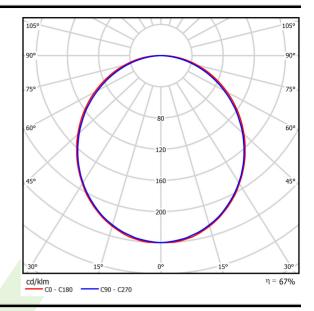

# Light and electrical data

| Light source                        | LED                                    |
|-------------------------------------|----------------------------------------|
| Luminous flux LED [lm]              | 8811                                   |
| LED power [W]                       | 46,8                                   |
| Luminaire luminous flux [lm]        | 5873                                   |
| Power of luminaire [W]              | 49,1                                   |
| Luminaire's light efficiency [lm/W] | 119,6                                  |
| Color of the light [K]              | 3000                                   |
| CRI                                 | >80                                    |
| SDCM (LED sources)                  | 3                                      |
| Beam angle [°]                      | (C0-C180) / (C90-C270) - 109° / 107,2° |
| Protection against electric shock   | I                                      |
| Protection degree                   | IP20/44                                |
| Voltage                             | 220240 V, 5060 Hz                      |
| Lifetime of LED sources [h]         | 100000 (1) / 147000 (2)                |
| Lx/By                               | L80/B10 (1) / L70/B50 (2)              |
| Operating temperature range [°C]    | 5 ÷ 30                                 |
| Driver                              | DIM DALI (EDD)                         |
| Power factor cos φ                  | >0,95                                  |
| Circuit load capacity               | 14 (B10), 23 (B16), 22 (C10), 35 (C16) |

# A graph of light