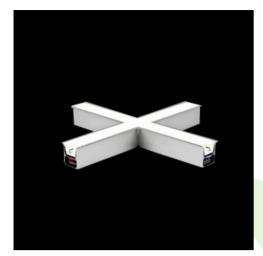

Product: X-LINE G/K LED 8800 PLX E 24 830 LINE-S / CONNECTOR TYPE-X 600/600/600

Index: 19.4175.2111.24

### **Description**

The group of X-line luminaries is made of aluminum profile with opal diffuser or micro-prismatic diffuser. The luminaries may be joined with special connectors providing great freedom in arranging elements of the system and its functionality.

#### **Product information**

| Category | Recessed luminaires                                                    |
|----------|------------------------------------------------------------------------|
| Family   | X-LINE G/K LED CONNECTOR X                                             |
| Name     | X-LINE G/K LED 8800 PLX E 24 830 LINE-S / CONNECTOR TYPE-X 600/600/600 |
| Index    | 19.4175.2111.24                                                        |
| FAN      | 5902107060091                                                          |

#### Mechanical data

| Assembly           | mounted in plasterboard ceilings |
|--------------------|----------------------------------|
| Material           | aluminum                         |
| Color              | anodised aluminum                |
| Diffuser           | PLX (PMMA opal)                  |
| Impact resistant   | IK04                             |
| Dimensions [mm]    | 1126 x 1126 x 134                |
| Mounting hole [mm] | 1126 x 1126 x 70                 |