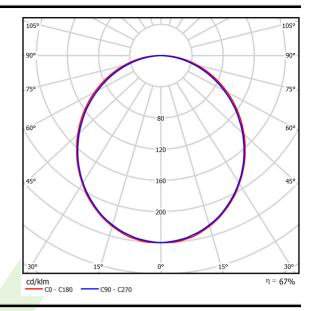

## Light and electrical data

| Light source                        | LED                                    |
|-------------------------------------|----------------------------------------|
| Luminous flux LED [lm]              | 8811                                   |
| LED power [W]                       | 46,8                                   |
| Luminaire luminous flux [lm]        | 5873                                   |
| Power of luminaire [W]              | 49,1                                   |
| Luminaire's light efficiency [lm/W] | 119,6                                  |
| Color of the light [K]              | 3000                                   |
| CRI                                 | >80                                    |
| SDCM (LED sources)                  | 3                                      |
| Beam angle [°]                      | (C0-C180) / (C90-C270) - 109° / 107,2° |
| Protection against electric shock   | 1                                      |
| Protection degree                   | IP20/44                                |
| Voltage                             | 220240 V, 5060 Hz                      |
| Lifetime of LED sources [h]         | 100000 (1) / 147000 (2)                |
| Lx/By                               | L80/B10 (1) / L70/B50 (2)              |
| Operating temperature range [°C]    | 5 ÷ 30                                 |
| Driver                              | standard on/off (E)                    |
| Power factor $\cos \phi$            | >0,95                                  |
| Circuit load capacity               | 15 (B10), 25 (B16), 24 (C10), 38 (C16) |

# A graph of light