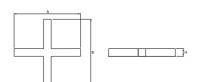

#### Mechanical data

| Assembly           | mounted in plasterboard ceilings |
|--------------------|----------------------------------|
| Material           | aluminum                         |
| Color              | anodised aluminum                |
| Diffuser           | PLX (PMMA opal)                  |
| Impact resistant   | IK04                             |
| Dimensions [mm]    | 1126 x 1126 x 134                |
| Mounting hole [mm] | 1126 x 1126 x 70                 |