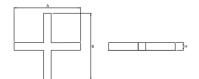

### Mechanical data

| Assembly           | mounted in plasterboard ceilings          |
|--------------------|-------------------------------------------|
| Material           | aluminum                                  |
| Color              | anodised aluminum                         |
| Diffuser           | Micro-PRM (micro-prismatic diffuser PMMA) |
| Impact resistant   | IK04                                      |
| Dimensions [mm]    | 1126 x 1126 x 134                         |
| Mounting hole [mm] | 1126 x 1126 x 70                          |