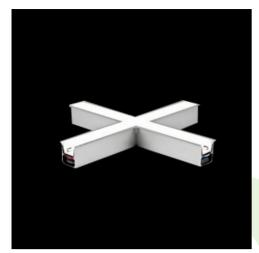

# **Description**

The group of X-line luminaries is made of aluminum profile with opal diffuser or micro-prismatic diffuser. The luminaries may be joined with special connectors providing great freedom in arranging elements of the system and its functionality.

### Mechanical data

| Assembly           | mounted in plasterboard ceilings          |
|--------------------|-------------------------------------------|
| Material           | aluminum                                  |
| Color              | anodised aluminum                         |
| Diffuser           | Micro-PRM (micro-prismatic diffuser PMMA) |
| Impact resistant   | IK04                                      |
| Dimensions [mm]    | 1126 x 1126 x 134                         |
| Mounting hole [mm] | 1126 x 1126 x 70                          |