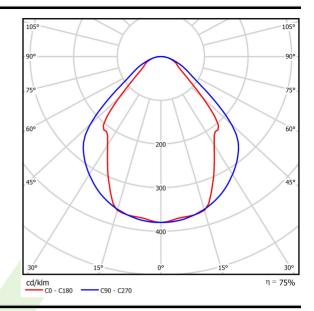

# Light and electrical data

| Light source                        | LED                                    |
|-------------------------------------|----------------------------------------|
| Luminous flux LED [lm]              | 5234                                   |
| LED power [W]                       | 26,6                                   |
| Luminaire luminous flux [lm]        | 3942                                   |
| Power of luminaire [W]              | 28,2                                   |
| Luminaire's light efficiency [lm/W] | 139,8                                  |
| Color of the light [K]              | 4000                                   |
| CRI                                 | >80                                    |
| SDCM (LED sources)                  | 3                                      |
| Beam angle [°]                      | (C0-C180) / (C90-C270) - 82,8° / 97,2° |
| Protection against electric shock   | I                                      |
| Protection degree                   | IP20/44                                |
| Voltage                             | 220240 V, 5060 Hz                      |
| Lifetime of LED sources [h]         | 100000 (1) / 147000 (2)                |
| Lx/By                               | L80/B10 (1) / L70/B50 (2)              |
| Operating temperature range [°C]    | 5 ÷ 30                                 |
| Driver                              | DIM DALI (EDD)                         |
| Power factor cos φ                  | >0,95                                  |
| Circuit load capacity               | 17 (B10), 28 (B16), 26 (C10), 41 (C16) |

# A graph of light