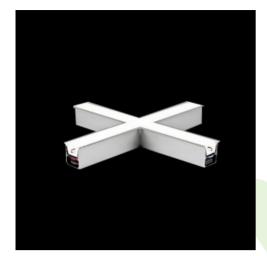

Product: X-LINE G/K LED 5200 MICRO-PRM E 24 840 LINE-S / CONNECTOR TYPE-X 600/600/600

Index: 19.4175.1221.24

# **Description**

The group of X-line luminaries is made of aluminum profile with opal diffuser or micro-prismatic diffuser. The luminaries may be joined with special connectors providing great freedom in arranging elements of the system and its functionality.

### **Product information**

| Category | Recessed luminaires                                                          |
|----------|------------------------------------------------------------------------------|
| Family   | X-LINE G/K LED CONNECTOR X                                                   |
| Name     | X-LINE G/K LED 5200 MICRO-PRM E 24 840 LINE-S / CONNECTOR TYPE-X 600/600/600 |
| Index    | 19.4175.1221.24                                                              |
| EAN      | 5902107060046                                                                |

### Mechanical data

| Assembly           | mounted in plasterboard ceilings          |
|--------------------|-------------------------------------------|
| Material           | aluminum                                  |
| Color              | anodised aluminum                         |
| Diffuser           | Micro-PRM (micro-prismatic diffuser PMMA) |
| Impact resistant   | IK04                                      |
| Dimensions [mm]    | 1126 x 1126 x 134                         |
| Mounting hole [mm] | 1126 x 1126 x 70                          |