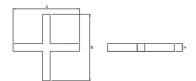

### Mechanical data

| Assembly           | mounted in plasterboard ceilings          |
|--------------------|-------------------------------------------|
| Material           | aluminum                                  |
| Color              | anodised aluminum                         |
| Diffuser           | Micro-PRM (micro-prismatic diffuser PMMA) |
| Impact resistant   | IK04                                      |
| Dimensions [mm]    | 1126 x 1126 x 134                         |
| Mounting hole [mm] | 1126 x 1126 x 70                          |