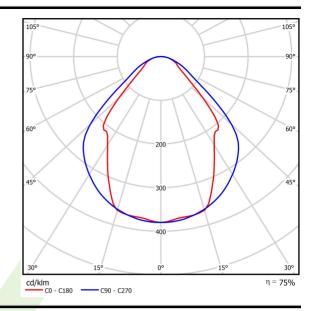

# Light and electrical data

| Light source                        | LED                                    |
|-------------------------------------|----------------------------------------|
| Luminous flux LED [lm]              | 5234                                   |
| LED power [W]                       | 26,6                                   |
| Luminaire luminous flux [lm]        | 3942                                   |
| Power of luminaire [W]              | 28,2                                   |
| Luminaire's light efficiency [lm/W] | 139,8                                  |
| Color of the light [K]              | 4000                                   |
| CRI                                 | >80                                    |
| SDCM (LED sources)                  | 3                                      |
| Beam angle [°]                      | (C0-C180) / (C90-C270) - 82,8° / 97,2° |
| Protection against electric shock   | I                                      |
| Protection degree                   | IP20/44                                |
| Voltage                             | 220240 V, 5060 Hz                      |
| Lifetime of LED sources [h]         | 100000 (1) / 147000 (2)                |
| Lx/By                               | L80/B10 (1) / L70/B50 (2)              |
| Operating temperature range [°C]    | 5 ÷ 30                                 |
| Driver                              | standard on/off (E)                    |
| Power factor $\cos\phi$             | >0,95                                  |
| Circuit load capacity               | 30 (B10), 48 (B16), 43 (C10), 70 (C16) |

# A graph of light