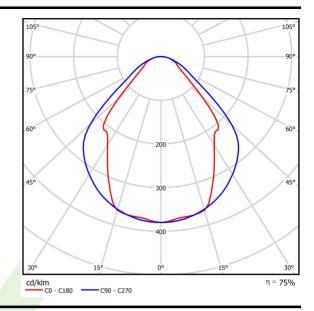

## Light and electrical data

| Light source                        | LED                                    |
|-------------------------------------|----------------------------------------|
| Luminous flux LED [lm]              | 5051                                   |
| LED power [W]                       | 26,6                                   |
| Luminaire luminous flux [lm]        | 3804                                   |
| Power of luminaire [W]              | 28,2                                   |
| Luminaire's light efficiency [lm/W] | 134,9                                  |
| Color of the light [K]              | 3000                                   |
| CRI                                 | >80                                    |
| SDCM (LED sources)                  | 3                                      |
| Beam angle [°]                      | (C0-C180) / (C90-C270) - 82,8° / 97,2° |
| Protection against electric shock   | 1                                      |
| Protection degree                   | IP20/44                                |
| Voltage                             | 220240 V, 5060 Hz                      |
| Lifetime of LED sources [h]         | 100000 (1) / 147000 (2)                |
| Lx/By                               | L80/B10 (1) / L70/B50 (2)              |
| Operating temperature range [°C]    | 5 ÷ 30                                 |
| Driver                              | standard on/off (E)                    |
| Power factor $\cos \phi$            | >0,95                                  |
| Circuit load capacity               | 30 (B10), 48 (B16), 43 (C10), 70 (C16) |

# A graph of light