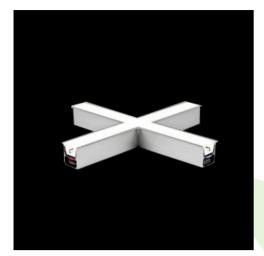

Product: X-LINE G/K LED 5200 MICRO-PRM E 24 830 LINE-S / CONNECTOR TYPE-X 600/600/600

Index: 19.4175.1211.24

## **Description**

The group of X-line luminaries is made of aluminum profile with opal diffuser or micro-prismatic diffuser. The luminaries may be joined with special connectors providing great freedom in arranging elements of the system and its functionality.

#### Mechanical data

| Assembly           | mounted in plasterboard ceilings          |
|--------------------|-------------------------------------------|
| Material           | aluminum                                  |
| Color              | anodised aluminum                         |
| Diffuser           | Micro-PRM (micro-prismatic diffuser PMMA) |
| Impact resistant   | IK04                                      |
| Dimensions [mm]    | 1126 x 1126 x 134                         |
| Mounting hole [mm] | 1126 x 1126 x 70                          |