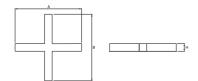

#### Mechanical data

| Assembly           | mounted in plasterboard ceilings          |
|--------------------|-------------------------------------------|
| Material           | aluminum                                  |
| Color              | anodised aluminum                         |
| Diffuser           | Micro-PRM (micro-prismatic diffuser PMMA) |
| Impact resistant   | IK04                                      |
| Dimensions [mm]    | 1126 x 1126 x 134                         |
| Mounting hole [mm] | 1126 x 1126 x 70                          |