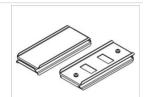

| >0,95                                  |
| Circuit load capacity               | 30 (B10), 48 (B16), 43 (C10), 70 (C16) |

#### Mechanical data



| Assembly           | mounted in plasterboard ceilings          |
|--------------------|-------------------------------------------|
| Material           | aluminum                                  |
| Color              | anodised aluminum                         |
| Diffuser           | Micro-PRM (micro-prismatic diffuser PMMA) |
| Impact resistant   | IK04                                      |
| Dimensions [mm]    | 1126 x 1126 x 134                         |
| Mounting hole [mm] | 1126 x 1126 x 70                          |



# A graph of light



#### **Accessories**

Index 0E1XLL-SLED

Name X-LINE Clamp for line luminaires