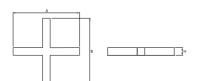

### Mechanical data

| Assembly           | mounted in plasterboard ceilings |
|--------------------|----------------------------------|
| Material           | aluminum                         |
| Color              | anodised aluminum                |
| Diffuser           | PLX (PMMA opal)                  |
| Impact resistant   | IK04                             |
| Dimensions [mm]    | 1126 x 1126 x 134                |
| Mounting hole [mm] | 1126 x 1126 x 70                 |