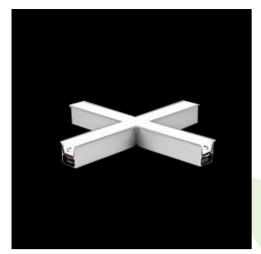

Product: X-LINE G/K LED 5200 PLX E 24 840 LINE-S / CONNECTOR TYPE-X 600/600/600

Index: 19.4175.1121.24

# **Description**

The group of X-line luminaries is made of aluminum profile with opal diffuser or micro-prismatic diffuser. The luminaries may be joined with special connectors providing great freedom in arranging elements of the system and its functionality.

### Mechanical data

| Assembly           | mounted in plasterboard ceilings |
|--------------------|----------------------------------|
| Material           | aluminum                         |
| Color              | anodised aluminum                |
| Diffuser           | PLX (PMMA opal)                  |
| Impact resistant   | IK04                             |
| Dimensions [mm]    | 1126 x 1126 x 134                |
| Mounting hole [mm] | 1126 x 1126 x 70                 |