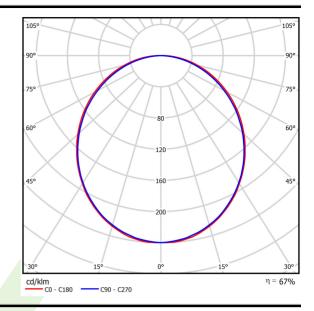

# Light and electrical data

| Light source                        | LED                                    |
|-------------------------------------|----------------------------------------|
| Luminous flux LED [lm]              | 5234                                   |
| LED power [W]                       | 26,6                                   |
| Luminaire luminous flux [lm]        | 3489                                   |
| Power of luminaire [W]              | 28,2                                   |
| Luminaire's light efficiency [lm/W] | 123,7                                  |
| Color of the light [K]              | 4000                                   |
| CRI                                 | >80                                    |
| SDCM (LED sources)                  | 3                                      |
| Beam angle [°]                      | (C0-C180) / (C90-C270) - 109° / 107,2° |
| Protection against electric shock   | I                                      |
| Protection degree                   | IP20/44                                |
| Voltage                             | 220240 V, 5060 Hz                      |
| Lifetime of LED sources [h]         | 100000 (1) / 147000 (2)                |
| Lx/By                               | L80/B10 (1) / L70/B50 (2)              |
| Operating temperature range [°C]    | 5 ÷ 30                                 |
| Driver                              | standard on/off (E)                    |
| Power factor cos φ                  | >0,95                                  |
| Circuit load capacity               | 30 (B10), 48 (B16), 43 (C10), 70 (C16) |

# A graph of light