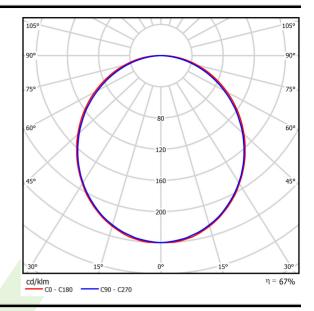

# Light and electrical data

| Light source                        | LED                                    |
|-------------------------------------|----------------------------------------|
| Luminous flux LED [lm]              | 5051                                   |
| LED power [W]                       | 26,6                                   |
| Luminaire luminous flux [lm]        | 3367                                   |
| Power of luminaire [W]              | 28,2                                   |
| Luminaire's light efficiency [lm/W] | 119,4                                  |
| Color of the light [K]              | 3000                                   |
| CRI                                 | >80                                    |
| SDCM (LED sources)                  | 3                                      |
| Beam angle [°]                      | (C0-C180) / (C90-C270) - 109° / 107,2° |
| Protection against electric shock   | 1                                      |
| Protection degree                   | IP20/44                                |
| Voltage                             | 220240 V, 5060 Hz                      |
| Lifetime of LED sources [h]         | 100000 (1) / 147000 (2)                |
| Lx/By                               | L80/B10 (1) / L70/B50 (2)              |
| Operating temperature range [°C]    | 5 ÷ 30                                 |
| Driver                              | DIM DALI (EDD)                         |
| Power factor cos φ                  | >0,95                                  |
| Circuit load capacity               | 17 (B10), 28 (B16), 26 (C10), 41 (C16) |

# A graph of light