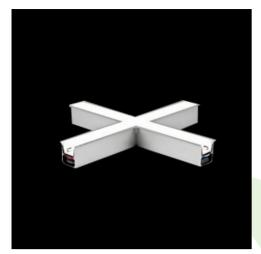

Product: X-LINE G/K LED 5200 PLX EDD 24 830 LINE-1S / CONNECTOR TYPE-X 600/600/600

Index: 19.4175.1113.24

# **Description**

The group of X-line luminaries is made of aluminum profile with opal diffuser or micro-prismatic diffuser. The luminaries may be joined with special connectors providing great freedom in arranging elements of the system and its functionality.

### **Product information**

| Category | Recessed luminaires                                                           |
|----------|-------------------------------------------------------------------------------|
| Family   | X-LINE G/K LED CONNECTOR X                                                    |
| Name     | X-LINE G/K LED 5200 PLX EDD 24 830 LINE-1S / CONNECTOR TYPE-X 600/600/600/600 |
| Index    | 19.4175.1113.24                                                               |
| EAN      | 5902107078126                                                                 |

### Mechanical data

| Assembly           | mounted in plasterboard ceilings |
|--------------------|----------------------------------|
| Material           | aluminum                         |
| Color              | anodised aluminum                |
| Diffuser           | PLX (PMMA opal)                  |
| Impact resistant   | IK04                             |
| Dimensions [mm]    | 1126 x 1126 x 134                |
| Mounting hole [mm] | 1126 x 1126 x 70                 |