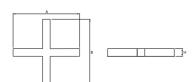

### Mechanical data

| Assembly           | mounted in plasterboard ceilings |
|--------------------|----------------------------------|
| Material           | aluminum                         |
| Color              | anodised aluminum                |
| Diffuser           | PLX (PMMA opal)                  |
| Impact resistant   | IK04                             |
| Dimensions [mm]    | 1126 x 1126 x 134                |
| Mounting hole [mm] | 1126 x 1126 x 70                 |