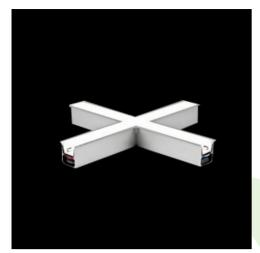

# **Description**

The group of X-line luminaries is made of aluminum profile with opal diffuser or micro-prismatic diffuser. The luminaries may be joined with special connectors providing great freedom in arranging elements of the system and its functionality.

### Mechanical data

| Assembly           | mounted in plasterboard ceilings |
|--------------------|----------------------------------|
| Material           | aluminum                         |
| Color              | anodised aluminum                |
| Diffuser           | PLX (PMMA opal)                  |
| Impact resistant   | IK04                             |
| Dimensions [mm]    | 1126 x 1126 x 134                |
| Mounting hole [mm] | 1126 x 1126 x 70                 |