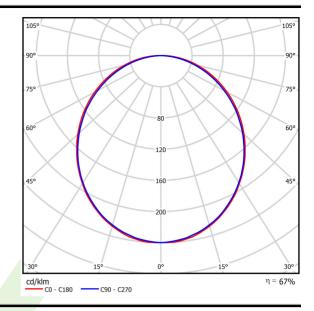

# Light and electrical data

| Light source                        | LED                                    |
|-------------------------------------|----------------------------------------|
| Luminous flux LED [lm]              | 5051                                   |
| LED power [W]                       | 26,6                                   |
| Luminaire luminous flux [lm]        | 3367                                   |
| Power of luminaire [W]              | 28,2                                   |
| Luminaire's light efficiency [lm/W] | 119,4                                  |
| Color of the light [K]              | 3000                                   |
| CRI                                 | >80                                    |
| SDCM (LED sources)                  | 3                                      |
| Beam angle [°]                      | (C0-C180) / (C90-C270) - 109° / 107,2° |
| Protection against electric shock   | 1                                      |
| Protection degree                   | IP20/44                                |
| Voltage                             | 220240 V, 5060 Hz                      |
| Lifetime of LED sources [h]         | 100000 (1) / 147000 (2)                |
| Lx/By                               | L80/B10 (1) / L70/B50 (2)              |
| Operating temperature range [°C]    | 5 ÷ 30                                 |
| Driver                              | standard on/off (E)                    |
| Power factor cos φ                  | >0,95                                  |
| Circuit load capacity               | 30 (B10), 48 (B16), 43 (C10), 70 (C16) |

# A graph of light