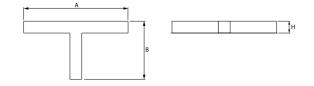

### Mechanical data

| Assembly           | mounted in plasterboard ceilings |
|--------------------|----------------------------------|
| Material           | aluminum                         |
| Color              | anodised aluminum                |
| Diffuser           | PLX (PMMA opal)                  |
| Impact resistant   | IK04                             |
| Dimensions [mm]    | 1126 x 603 x 134                 |
| Mounting hole [mm] | 1126 x 598 x 70                  |