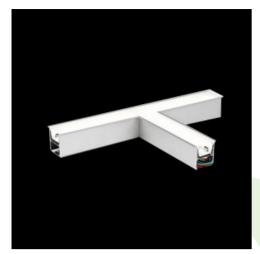

Product: X-LINE G/K LED 6600 PLX E 24 830 LINE-S / CONNECTOR TYPE-TC 600/600/600

Index: 19.4174.3311.24

# **Description**

The group of X-line luminaries is made of aluminum profile with opal diffuser or micro-prismatic diffuser. The luminaries may be joined with special connectors providing great freedom in arranging elements of the system and its functionality.

### Mechanical data

| Assembly           | mounted in plasterboard ceilings |
|--------------------|----------------------------------|
| Material           | aluminum                         |
| Color              | anodised aluminum                |
| Diffuser           | PLX (PMMA opal)                  |
| Impact resistant   | IK04                             |
| Dimensions [mm]    | 1126 x 603 x 134                 |
| Mounting hole [mm] | 1126 x 598 x 70                  |