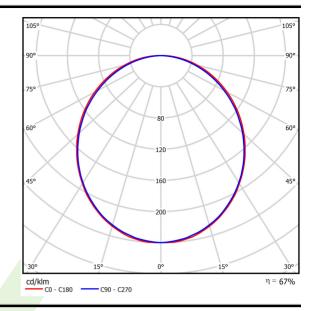

# Light and electrical data

| Light source                        | LED                                    |
|-------------------------------------|----------------------------------------|
| Luminous flux LED [lm]              | 6608                                   |
| LED power [W]                       | 33,7                                   |
| Luminaire luminous flux [lm]        | 4405                                   |
| Power of luminaire [W]              | 35,3                                   |
| Luminaire's light efficiency [lm/W] | 124,8                                  |
| Color of the light [K]              | 3000                                   |
| CRI                                 | >80                                    |
| SDCM (LED sources)                  | 3                                      |
| Beam angle [°]                      | (C0-C180) / (C90-C270) - 109° / 107,2° |
| Protection against electric shock   | 1                                      |
| Protection degree                   | IP20/44                                |
| Voltage                             | 220240 V, 5060 Hz                      |
| Lifetime of LED sources [h]         | 100000 (1) / 147000 (2)                |
| Lx/By                               | L80/B10 (1) / L70/B50 (2)              |
| Operating temperature range [°C]    | 5 ÷ 30                                 |
| Driver                              | standard on/off (E)                    |
| Power factor cos φ                  | >0,95                                  |
| Circuit load capacity               | 22 (B10), 34 (B16), 33 (C10), 54 (C16) |

# A graph of light