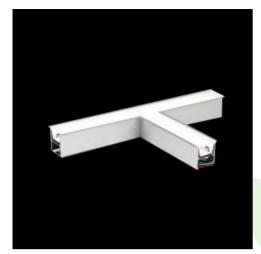

Product: X-LINE G/K LED 6600 PLX E 24 840 LINE-S / CONNECTOR TYPE-TB 600/600/600

Index: 19.4174.3221.24

### **Description**

The group of X-line luminaries is made of aluminum profile with opal diffuser or micro-prismatic diffuser. The luminaries may be joined with special connectors providing great freedom in arranging elements of the system and its functionality.

#### Mechanical data

| Assembly           | mounted in plasterboard ceilings |
|--------------------|----------------------------------|
| Material           | aluminum                         |
| Color              | anodised aluminum                |
| Diffuser           | PLX (PMMA opal)                  |
| Impact resistant   | IK04                             |
| Dimensions [mm]    | 1126 x 603 x 134                 |
| Mounting hole [mm] | 1126 x 598 x 70                  |