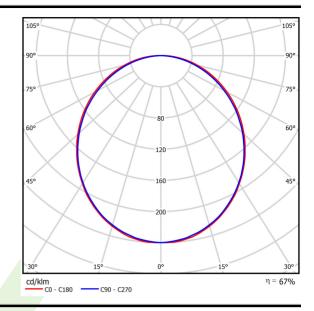

## Light and electrical data

| Light source                        | LED                                    |
|-------------------------------------|----------------------------------------|
| Luminous flux LED [lm]              | 6848                                   |
| LED power [W]                       | 33,7                                   |
| Luminaire luminous flux [lm]        | 4565                                   |
| Power of luminaire [W]              | 35,3                                   |
| Luminaire's light efficiency [lm/W] | 129,3                                  |
| Color of the light [K]              | 4000                                   |
| CRI                                 | >80                                    |
| SDCM (LED sources)                  | 3                                      |
| Beam angle [°]                      | (C0-C180) / (C90-C270) - 109° / 107,2° |
| Protection against electric shock   | I                                      |
| Protection degree                   | IP20/44                                |
| Voltage                             | 220240 V, 5060 Hz                      |
| Lifetime of LED sources [h]         | 100000 (1) / 147000 (2)                |
| Lx/By                               | L80/B10 (1) / L70/B50 (2)              |
| Operating temperature range [°C]    | 5 ÷ 30                                 |
| Driver                              | standard on/off (E)                    |
| Power factor cos φ                  | >0,95                                  |
| Circuit load capacity               | 22 (B10), 34 (B16), 33 (C10), 54 (C16) |

# A graph of light