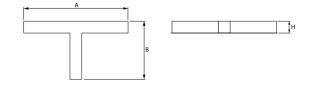

#### Mechanical data

| Assembly           | mounted in plasterboard ceilings |
|--------------------|----------------------------------|
| Material           | aluminum                         |
| Color              | anodised aluminum                |
| Diffuser           | PLX (PMMA opal)                  |
| Impact resistant   | IK04                             |
| Dimensions [mm]    | 1126 x 603 x 134                 |
| Mounting hole [mm] | 1126 x 598 x 70                  |