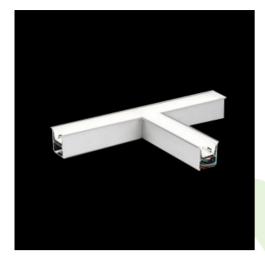

Product: X-LINE G/K LED 6600 PLX E 24 840 LINE-S / CONNECTOR TYPE-TA 600/600/600

Index: 19.4174.3121.24

### **Description**

The group of X-line luminaries is made of aluminum profile with opal diffuser or micro-prismatic diffuser. The luminaries may be joined with special connectors providing great freedom in arranging elements of the system and its functionality.

#### **Product information**

| Category | Recessed luminaires                                                         |
|----------|-----------------------------------------------------------------------------|
| Family   | X-LINE G/K LED CONNECTOR T                                                  |
| Name     | X-LINE G/K LED 6600 PLX E 24 840 LINE-S / CONNECTOR TYPE-<br>TA 600/600/600 |
| Index    | 19.4174.3121.24                                                             |
| FAN      | 5902107102586                                                               |

#### Mechanical data

| Assembly           | mounted in plasterboard ceilings |
|--------------------|----------------------------------|
| Material           | aluminum                         |
| Color              | anodised aluminum                |
| Diffuser           | PLX (PMMA opal)                  |
| Impact resistant   | IK04                             |
| Dimensions [mm]    | 1126 x 603 x 134                 |
| Mounting hole [mm] | 1126 x 598 x 70                  |