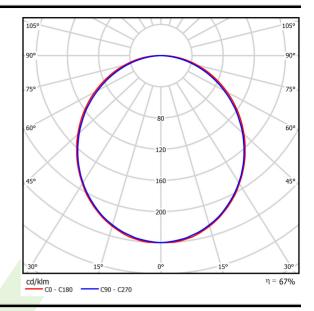

## Light and electrical data

| Light source                        | LED                                    |
|-------------------------------------|----------------------------------------|
| Luminous flux LED [lm]              | 6848                                   |
| LED power [W]                       | 33,7                                   |
| Luminaire luminous flux [lm]        | 4565                                   |
| Power of luminaire [W]              | 35,3                                   |
| Luminaire's light efficiency [lm/W] | 129,3                                  |
| Color of the light [K]              | 4000                                   |
| CRI                                 | >80                                    |
| SDCM (LED sources)                  | 3                                      |
| Beam angle [°]                      | (C0-C180) / (C90-C270) - 109° / 107,2° |
| Protection against electric shock   | 1                                      |
| Protection degree                   | IP20/44                                |
| Voltage                             | 220240 V, 5060 Hz                      |
| Lifetime of LED sources [h]         | 100000 (1) / 147000 (2)                |
| Lx/By                               | L80/B10 (1) / L70/B50 (2)              |
| Operating temperature range [°C]    | 5 ÷ 30                                 |
| Driver                              | standard on/off (E)                    |
| Power factor cos φ                  | >0,95                                  |
| Circuit load capacity               | 22 (B10), 34 (B16), 33 (C10), 54 (C16) |

# A graph of light