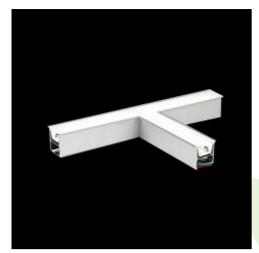

# **Description**

The group of X-line luminaries is made of aluminum profile with opal diffuser or micro-prismatic diffuser. The luminaries may be joined with special connectors providing great freedom in arranging elements of the system and its functionality.

### Mechanical data

| Assembly           | mounted in plasterboard ceilings          |
|--------------------|-------------------------------------------|
| Material           | aluminum                                  |
| Color              | anodised aluminum                         |
| Diffuser           | Micro-PRM (micro-prismatic diffuser PMMA) |
| Impact resistant   | IK04                                      |
| Dimensions [mm]    | 1126 x 603 x 134                          |
| Mounting hole [mm] | 1126 x 598 x 70                           |