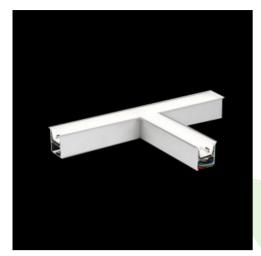

Product: X-LINE G/K LED 3900 MICRO-PRM E 24 840 LINE-S / CONNECTOR TYPE-TC 600/600/600

Index: 19.4174.2321.24

### **Description**

The group of X-line luminaries is made of aluminum profile with opal diffuser or micro-prismatic diffuser. The luminaries may be joined with special connectors providing great freedom in arranging elements of the system and its functionality.

#### Mechanical data

| Assembly           | mounted in plasterboard ceilings          |
|--------------------|-------------------------------------------|
| Material           | aluminum                                  |
| Color              | anodised aluminum                         |
| Diffuser           | Micro-PRM (micro-prismatic diffuser PMMA) |
| Impact resistant   | IK04                                      |
| Dimensions [mm]    | 1126 x 603 x 134                          |
| Mounting hole [mm] | 1126 x 598 x 70                           |