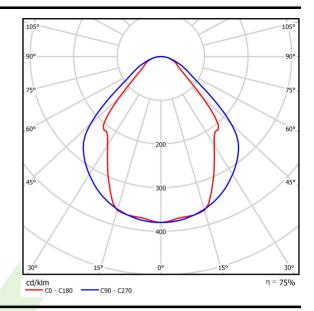

## Light and electrical data

| Light source                        | LED                                    |
|-------------------------------------|----------------------------------------|
| Luminous flux LED [lm]              | 3926                                   |
| LED power [W]                       | 20                                     |
| Luminaire luminous flux [lm]        | 2957                                   |
| Power of luminaire [W]              | 21,7                                   |
| Luminaire's light efficiency [lm/W] | 136,3                                  |
| Color of the light [K]              | 4000                                   |
| CRI                                 | >80                                    |
| SDCM (LED sources)                  | 3                                      |
| Beam angle [°]                      | (C0-C180) / (C90-C270) - 82,8° / 97,2° |
| Protection against electric shock   | 1                                      |
| Protection degree                   | IP20/44                                |
| Voltage                             | 220240 V, 5060 Hz                      |
| Lifetime of LED sources [h]         | 100000 (1) / 147000 (2)                |
| Lx/By                               | L80/B10 (1) / L70/B50 (2)              |
| Operating temperature range [°C]    | 5 ÷ 30                                 |
| Driver                              | standard on/off (E)                    |
| Power factor $\cos \phi$            | >0,95                                  |
| Circuit load capacity               | 30 (B10), 48 (B16), 43 (C10), 70 (C16) |

# A graph of light