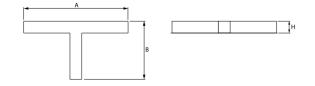

### Mechanical data

| Assembly           | mounted in plasterboard ceilings          |
|--------------------|-------------------------------------------|
| Material           | aluminum                                  |
| Color              | anodised aluminum                         |
| Diffuser           | Micro-PRM (micro-prismatic diffuser PMMA) |
| Impact resistant   | IK04                                      |
| Dimensions [mm]    | 1126 x 603 x 134                          |
| Mounting hole [mm] | 1126 x 598 x 70                           |