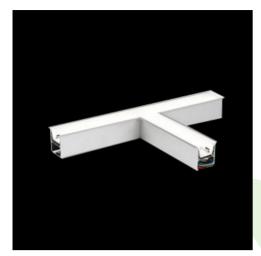

Product: X-LINE G/K LED 3900 MICRO-PRM EDD 24 830 LINE-1S / CONNECTOR TYPE-TC 600/600/600

Index: 19.4174.2313.24

# **Description**

The group of X-line luminaries is made of aluminum profile with opal diffuser or micro-prismatic diffuser. The luminaries may be joined with special connectors providing great freedom in arranging elements of the system and its functionality.