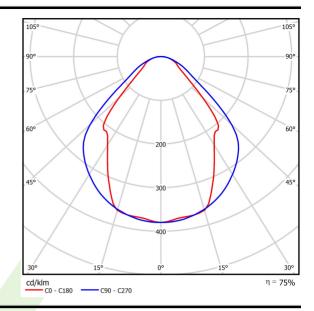

## Light and electrical data

| Light source                        | LED                                    |
|-------------------------------------|----------------------------------------|
| Luminous flux LED [lm]              | 3788                                   |
| LED power [W]                       | 20                                     |
| Luminaire luminous flux [lm]        | 2853                                   |
| Power of luminaire [W]              | 21,7                                   |
| Luminaire's light efficiency [lm/W] | 131,5                                  |
| Color of the light [K]              | 3000                                   |
| CRI                                 | >80                                    |
| SDCM (LED sources)                  | 3                                      |
| Beam angle [°]                      | (C0-C180) / (C90-C270) - 82,8° / 97,2° |
| Protection against electric shock   | I                                      |
| Protection degree                   | IP20/44                                |
| Voltage                             | 220240 V, 5060 Hz                      |
| Lifetime of LED sources [h]         | 100000 (1) / 147000 (2)                |
| Lx/By                               | L80/B10 (1) / L70/B50 (2)              |
| Operating temperature range [°C]    | 5 ÷ 30                                 |
| Driver                              | standard on/off (E)                    |
| Power factor $\cos \phi$            | >0,95                                  |
| Circuit load capacity               | 30 (B10), 48 (B16), 43 (C10), 70 (C16) |

# A graph of light