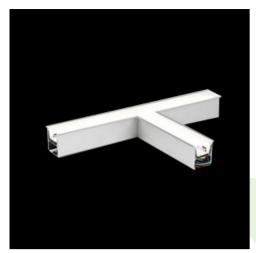

Product: X-LINE G/K LED 3900 MICRO-PRM E 24 830 LINE-S / CONNECTOR TYPE-TC 600/600/600

Index: 19.4174.2311.24

### **Description**

The group of X-line luminaries is made of aluminum profile with opal diffuser or micro-prismatic diffuser. The luminaries may be joined with special connectors providing great freedom in arranging elements of the system and its functionality.

#### Mechanical data

| Assembly           | mounted in plasterboard ceilings          |
|--------------------|-------------------------------------------|
| Material           | aluminum                                  |
| Color              | anodised aluminum                         |
| Diffuser           | Micro-PRM (micro-prismatic diffuser PMMA) |
| Impact resistant   | IK04                                      |
| Dimensions [mm]    | 1126 x 603 x 134                          |
| Mounting hole [mm] | 1126 x 598 x 70                           |