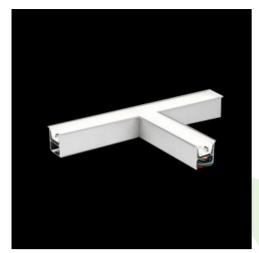

Product: X-LINE G/K LED 3900 MICRO-PRM EDD 24 830 LINE-1S / CONNECTOR TYPE-TB 600/600/600

Index: 19.4174.2213.24

# **Description**

The group of X-line luminaries is made of aluminum profile with opal diffuser or micro-prismatic diffuser. The luminaries may be joined with special connectors providing great freedom in arranging elements of the system and its functionality.

### **Product information**

| Category | Recessed luminaires                                                              |
|----------|----------------------------------------------------------------------------------|
| Family   | X-LINE G/K LED CONNECTOR T                                                       |
| Name     | X-LINE G/K LED 3900 MICRO-PRM EDD 24 830 LINE-1S / CONNECTOR TYPE-TB 600/600/600 |
| Index    | 19.4174.2213.24                                                                  |
| EAN      | 5902107102890                                                                    |

### Mechanical data

| Assembly           | mounted in plasterboard ceilings          |
|--------------------|-------------------------------------------|
| Material           | aluminum                                  |
| Color              | anodised aluminum                         |
| Diffuser           | Micro-PRM (micro-prismatic diffuser PMMA) |
| Impact resistant   | IK04                                      |
| Dimensions [mm]    | 1126 x 603 x 134                          |
| Mounting hole [mm] | 1126 x 598 x 70                           |