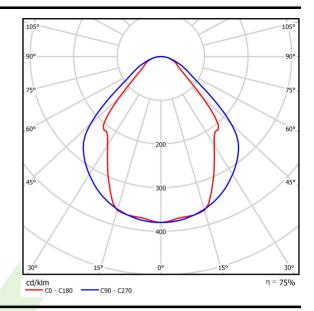

# Light and electrical data

| Light source                        | LED                                    |
|-------------------------------------|----------------------------------------|
| Luminous flux LED [lm]              | 3788                                   |
| LED power [W]                       | 20                                     |
| Luminaire luminous flux [lm]        | 2853                                   |
| Power of luminaire [W]              | 21,7                                   |
| Luminaire's light efficiency [lm/W] | 131,5                                  |
| Color of the light [K]              | 3000                                   |
| CRI                                 | >80                                    |
| SDCM (LED sources)                  | 3                                      |
| Beam angle [°]                      | (C0-C180) / (C90-C270) - 82,8° / 97,2° |
| Protection against electric shock   | I                                      |
| Protection degree                   | IP20/44                                |
| Voltage                             | 220240 V, 5060 Hz                      |
| Lifetime of LED sources [h]         | 100000 (1) / 147000 (2)                |
| Lx/By                               | L80/B10 (1) / L70/B50 (2)              |
| Operating temperature range [°C]    | 5 ÷ 30                                 |
| Driver                              | DIM DALI (EDD)                         |
| Power factor $\cos \phi$            | >0,95                                  |
| Circuit load capacity               | 17 (B10), 28 (B16), 26 (C10), 41 (C16) |

# A graph of light