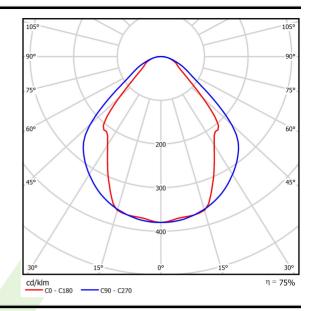

# Light and electrical data

| Light source                        | LED                                    |
|-------------------------------------|----------------------------------------|
| Luminous flux LED [lm]              | 3926                                   |
| LED power [W]                       | 20                                     |
| Luminaire luminous flux [lm]        | 2957                                   |
| Power of luminaire [W]              | 21,7                                   |
| Luminaire's light efficiency [lm/W] | 136,3                                  |
| Color of the light [K]              | 4000                                   |
| CRI                                 | >80                                    |
| SDCM (LED sources)                  | 3                                      |
| Beam angle [°]                      | (C0-C180) / (C90-C270) - 82,8° / 97,2° |
| Protection against electric shock   | I                                      |
| Protection degree                   | IP20/44                                |
| Voltage                             | 220240 V, 5060 Hz                      |
| Lifetime of LED sources [h]         | 100000 (1) / 147000 (2)                |
| Lx/By                               | L80/B10 (1) / L70/B50 (2)              |
| Operating temperature range [°C]    | 5 ÷ 30                                 |
| Driver                              | DIM DALI (EDD)                         |
| Power factor $\cos \phi$            | >0,95                                  |
| Circuit load capacity               | 17 (B10), 28 (B16), 26 (C10), 41 (C16) |

# A graph of light