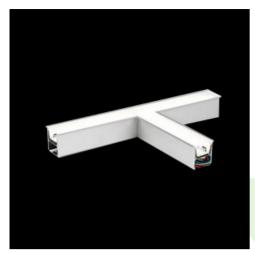

Product: X-LINE G/K LED 3900 MICRO-PRM EDD 24 840 LINE-1S / CONNECTOR TYPE-TA 600/600/600

Index: 19.4174.2123.24

# **Description**

The group of X-line luminaries is made of aluminum profile with opal diffuser or micro-prismatic diffuser. The luminaries may be joined with special connectors providing great freedom in arranging elements of the system and its functionality.

### Mechanical data

| Assembly           | mounted in plasterboard ceilings          |
|--------------------|-------------------------------------------|
| Material           | aluminum                                  |
| Color              | anodised aluminum                         |
| Diffuser           | Micro-PRM (micro-prismatic diffuser PMMA) |
| Impact resistant   | IK04                                      |
| Dimensions [mm]    | 1126 x 603 x 134                          |
| Mounting hole [mm] | 1126 x 598 x 70                           |