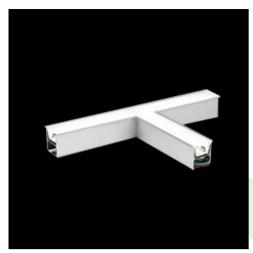

# **Description**

The group of X-line luminaries is made of aluminum profile with opal diffuser or micro-prismatic diffuser. The luminaries may be joined with special connectors providing great freedom in arranging elements of the system and its functionality.

### **Accessories**

Index 0E1XLL-SLED

Name X-LINE Clamp for line luminaires