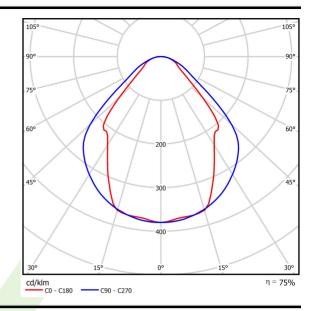

# Light and electrical data

| Light source                        | LED                                    |
|-------------------------------------|----------------------------------------|
| Luminous flux LED [lm]              | 3926                                   |
| LED power [W]                       | 20                                     |
| Luminaire luminous flux [lm]        | 2957                                   |
| Power of luminaire [W]              | 21,7                                   |
| Luminaire's light efficiency [lm/W] | 136,3                                  |
| Color of the light [K]              | 4000                                   |
| CRI                                 | >80                                    |
| SDCM (LED sources)                  | 3                                      |
| Beam angle [°]                      | (C0-C180) / (C90-C270) - 82,8° / 97,2° |
| Protection against electric shock   | I                                      |
| Protection degree                   | IP20/44                                |
| Voltage                             | 220240 V, 5060 Hz                      |
| Lifetime of LED sources [h]         | 100000 (1) / 147000 (2)                |
| Lx/By                               | L80/B10 (1) / L70/B50 (2)              |
| Operating temperature range [°C]    | 5 ÷ 30                                 |
| Driver                              | standard on/off (E)                    |
| Power factor $\cos \phi$            | >0,95                                  |
| Circuit load capacity               | 30 (B10), 48 (B16), 43 (C10), 70 (C16) |

# A graph of light