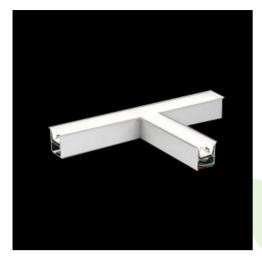

Product: X-LINE G/K LED 6600 MICRO-PRM EDD 24 840 LINE-1S / CONNECTOR TYPE-TC 600/600/600

Index: 19.4174.4323.24

### **Description**

The group of X-line luminaries is made of aluminum profile with opal diffuser or micro-prismatic diffuser. The luminaries may be joined with special connectors providing great freedom in arranging elements of the system and its functionality.

#### Mechanical data

| Assembly           | mounted in plasterboard ceilings          |
|--------------------|-------------------------------------------|
| Material           | aluminum                                  |
| Color              | anodised aluminum                         |
| Diffuser           | Micro-PRM (micro-prismatic diffuser PMMA) |
| Impact resistant   | IK04                                      |
| Dimensions [mm]    | 1126 x 603 x 134                          |
| Mounting hole [mm] | 1126 x 598 x 70                           |