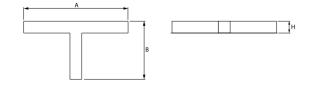

#### Mechanical data

| Assembly           | mounted in plasterboard ceilings          |
|--------------------|-------------------------------------------|
| Material           | aluminum                                  |
| Color              | anodised aluminum                         |
| Diffuser           | Micro-PRM (micro-prismatic diffuser PMMA) |
| Impact resistant   | IK04                                      |
| Dimensions [mm]    | 1126 x 603 x 134                          |
| Mounting hole [mm] | 1126 x 598 x 70                           |