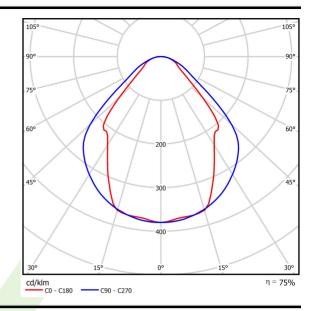

## Light and electrical data

| Light source                        | LED                                    |
|-------------------------------------|----------------------------------------|
| Luminous flux LED [lm]              | 6848                                   |
| LED power [W]                       | 33,7                                   |
| Luminaire luminous flux [lm]        | 5158                                   |
| Power of luminaire [W]              | 35,3                                   |
| Luminaire's light efficiency [lm/W] | 146,1                                  |
| Color of the light [K]              | 4000                                   |
| CRI                                 | >80                                    |
| SDCM (LED sources)                  | 3                                      |
| Beam angle [°]                      | (C0-C180) / (C90-C270) - 82,8° / 97,2° |
| Protection against electric shock   | 1                                      |
| Protection degree                   | IP20/44                                |
| Voltage                             | 220240 V, 5060 Hz                      |
| Lifetime of LED sources [h]         | 100000 (1) / 147000 (2)                |
| Lx/By                               | L80/B10 (1) / L70/B50 (2)              |
| Operating temperature range [°C]    | 5 ÷ 30                                 |
| Driver                              | DIM DALI (EDD)                         |
| Power factor cos φ                  | >0,95                                  |
| Circuit load capacity               | 14 (B10), 23 (B16), 22 (C10), 35 (C16) |

# A graph of light