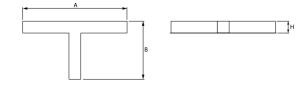

#### Mechanical data

| Assembly           | mounted in plasterboard ceilings          |
|--------------------|-------------------------------------------|
| Material           | aluminum                                  |
| Color              | anodised aluminum                         |
| Diffuser           | Micro-PRM (micro-prismatic diffuser PMMA) |
| Impact resistant   | IK04                                      |
| Dimensions [mm]    | 1126 x 603 x 134                          |
| Mounting hole [mm] | 1126 x 598 x 70                           |