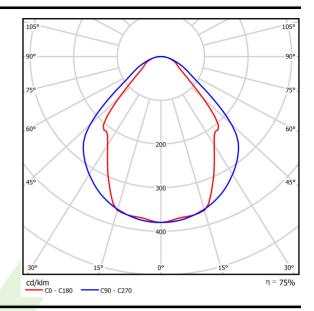

## Light and electrical data

| Light source                        | LED                                    |
|-------------------------------------|----------------------------------------|
| Luminous flux LED [lm]              | 6848                                   |
| LED power [W]                       | 33,7                                   |
| Luminaire luminous flux [lm]        | 5158                                   |
| Power of luminaire [W]              | 35,3                                   |
| Luminaire's light efficiency [lm/W] | 146,1                                  |
| Color of the light [K]              | 4000                                   |
| CRI                                 | >80                                    |
| SDCM (LED sources)                  | 3                                      |
| Beam angle [°]                      | (C0-C180) / (C90-C270) - 82,8° / 97,2° |
| Protection against electric shock   | 1                                      |
| Protection degree                   | IP20/44                                |
| Voltage                             | 220240 V, 5060 Hz                      |
| Lifetime of LED sources [h]         | 100000 (1) / 147000 (2)                |
| Lx/By                               | L80/B10 (1) / L70/B50 (2)              |
| Operating temperature range [°C]    | 5 ÷ 30                                 |
| Driver                              | DIM DALI (EDD)                         |
| Power factor $\cos\phi$             | >0,95                                  |
| Circuit load capacity               | 14 (B10), 23 (B16), 22 (C10), 35 (C16) |

# A graph of light