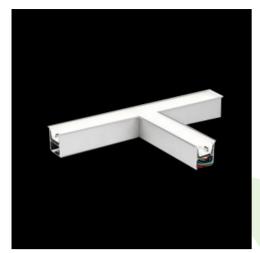

### **Description**

The group of X-line luminaries is made of aluminum profile with opal diffuser or micro-prismatic diffuser. The luminaries may be joined with special connectors providing great freedom in arranging elements of the system and its functionality.

#### Mechanical data

| Assembly           | mounted in plasterboard ceilings          |
|--------------------|-------------------------------------------|
| Material           | aluminum                                  |
| Color              | anodised aluminum                         |
| Diffuser           | Micro-PRM (micro-prismatic diffuser PMMA) |
| Impact resistant   | IK04                                      |
| Dimensions [mm]    | 1126 x 603 x 134                          |
| Mounting hole [mm] | 1126 x 598 x 70                           |