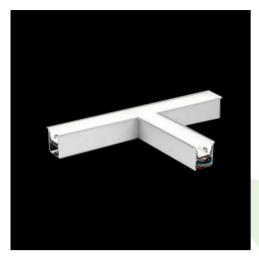

# **Description**

The group of X-line luminaries is made of aluminum profile with opal diffuser or micro-prismatic diffuser. The luminaries may be joined with special connectors providing great freedom in arranging elements of the system and its functionality.

### Mechanical data

| Assembly           | mounted in plasterboard ceilings          |
|--------------------|-------------------------------------------|
| Material           | aluminum                                  |
| Color              | anodised aluminum                         |
| Diffuser           | Micro-PRM (micro-prismatic diffuser PMMA) |
| Impact resistant   | IK04                                      |
| Dimensions [mm]    | 1126 x 603 x 134                          |
| Mounting hole [mm] | 1126 x 598 x 70                           |