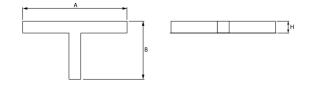

### Mechanical data

| Assembly           | mounted in plasterboard ceilings          |
|--------------------|-------------------------------------------|
| Material           | aluminum                                  |
| Color              | anodised aluminum                         |
| Diffuser           | Micro-PRM (micro-prismatic diffuser PMMA) |
| Impact resistant   | IK04                                      |
| Dimensions [mm]    | 1126 x 603 x 134                          |
| Mounting hole [mm] | 1126 x 598 x 70                           |