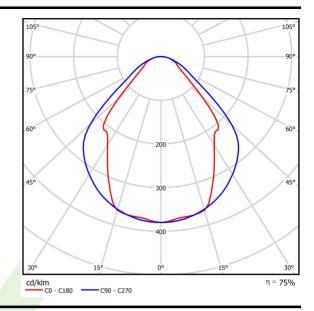

# Light and electrical data

| Light source                        | LED                                    |
|-------------------------------------|----------------------------------------|
| Luminous flux LED [lm]              | 6848                                   |
| LED power [W]                       | 33,7                                   |
| Luminaire luminous flux [lm]        | 5158                                   |
| Power of luminaire [W]              | 35,3                                   |
| Luminaire's light efficiency [lm/W] | 146,1                                  |
| Color of the light [K]              | 4000                                   |
| CRI                                 | >80                                    |
| SDCM (LED sources)                  | 3                                      |
| Beam angle [°]                      | (C0-C180) / (C90-C270) - 82,8° / 97,2° |
| Protection against electric shock   | I                                      |
| Protection degree                   | IP20/44                                |
| Voltage                             | 220240 V, 5060 Hz                      |
| Lifetime of LED sources [h]         | 100000 (1) / 147000 (2)                |
| Lx/By                               | L80/B10 (1) / L70/B50 (2)              |
| Operating temperature range [°C]    | 5 ÷ 30                                 |
| Driver                              | standard on/off (E)                    |
| Power factor cos φ                  | >0,95                                  |
| Circuit load capacity               | 22 (B10), 34 (B16), 33 (C10), 54 (C16) |

# A graph of light