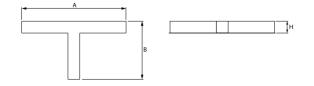

### Mechanical data

| Assembly           | mounted in plasterboard ceilings          |
|--------------------|-------------------------------------------|
| Material           | aluminum                                  |
| Color              | anodised aluminum                         |
| Diffuser           | Micro-PRM (micro-prismatic diffuser PMMA) |
| Impact resistant   | IK04                                      |
| Dimensions [mm]    | 1126 x 603 x 134                          |
| Mounting hole [mm] | 1126 x 598 x 70                           |