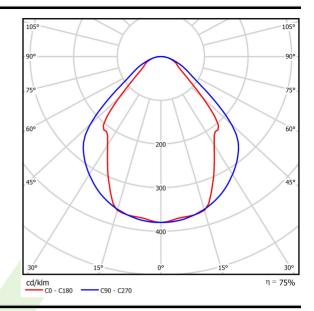

# Light and electrical data

| Light source                        | LED                                    |
|-------------------------------------|----------------------------------------|
| Luminous flux LED [lm]              | 6608                                   |
| LED power [W]                       | 33,7                                   |
| Luminaire luminous flux [lm]        | 4977                                   |
| Power of luminaire [W]              | 35,3                                   |
| Luminaire's light efficiency [lm/W] | 141                                    |
| Color of the light [K]              | 3000                                   |
| CRI                                 | >80                                    |
| SDCM (LED sources)                  | 3                                      |
| Beam angle [°]                      | (C0-C180) / (C90-C270) - 82,8° / 97,2° |
| Protection against electric shock   | 1                                      |
| Protection degree                   | IP20/44                                |
| Voltage                             | 220240 V, 5060 Hz                      |
| Lifetime of LED sources [h]         | 100000 (1) / 147000 (2)                |
| Lx/By                               | L80/B10 (1) / L70/B50 (2)              |
| Operating temperature range [°C]    | 5 ÷ 30                                 |
| Driver                              | DIM DALI (EDD)                         |
| Power factor $\cos \phi$            | >0,95                                  |
| Circuit load capacity               | 14 (B10), 23 (B16), 22 (C10), 35 (C16) |

# A graph of light