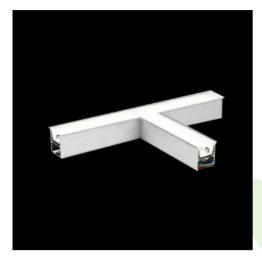

# **Description**

The group of X-line luminaries is made of aluminum profile with opal diffuser or micro-prismatic diffuser. The luminaries may be joined with special connectors providing great freedom in arranging elements of the system and its functionality.

### Mechanical data

| Assembly           | mounted in plasterboard ceilings          |
|--------------------|-------------------------------------------|
| Material           | aluminum                                  |
| Color              | anodised aluminum                         |
| Diffuser           | Micro-PRM (micro-prismatic diffuser PMMA) |
| Impact resistant   | IK04                                      |
| Dimensions [mm]    | 1126 x 603 x 134                          |
| Mounting hole [mm] | 1126 x 598 x 70                           |

### **Accessories**

Index 0E1XLL-SLED

Name X-LINE Clamp for line luminaires