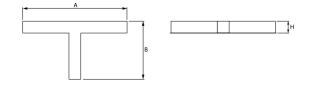

### Mechanical data

| Assembly           | mounted in plasterboard ceilings          |
|--------------------|-------------------------------------------|
| Material           | aluminum                                  |
| Color              | anodised aluminum                         |
| Diffuser           | Micro-PRM (micro-prismatic diffuser PMMA) |
| Impact resistant   | IK04                                      |
| Dimensions [mm]    | 1126 x 603 x 134                          |
| Mounting hole [mm] | 1126 x 598 x 70                           |