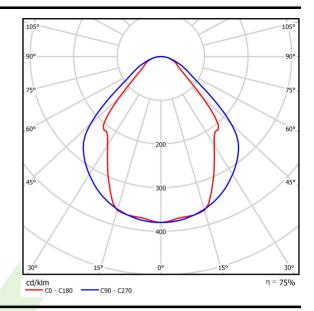

# A graph of light

# Light and electrical data

| Light source                        | LED                                    |
|-------------------------------------|----------------------------------------|
| Luminous flux LED [lm]              | 6608                                   |
| LED power [W]                       | 33,7                                   |
| Luminaire luminous flux [lm]        | 4977                                   |
| Power of luminaire [W]              | 35,3                                   |
| Luminaire's light efficiency [lm/W] | 141                                    |
| Color of the light [K]              | 3000                                   |
| CRI                                 | >80                                    |
| SDCM (LED sources)                  | 3                                      |
| Beam angle [°]                      | (C0-C180) / (C90-C270) - 82,8° / 97,2° |
| Protection against electric shock   | I                                      |
| Protection degree                   | IP20/44                                |
| Voltage                             | 220240 V, 5060 Hz                      |
| Lifetime of LED sources [h]         | 100000 (1) / 147000 (2)                |
| Lx/By                               | L80/B10 (1) / L70/B50 (2)              |
| Operating temperature range [°C]    | 5 ÷ 30                                 |
| Driver                              | standard on/off (E)                    |
| Power factor cos φ                  | >0,95                                  |
| Circuit load capacity               | 22 (B10), 34 (B16), 33 (C10), 54 (C16) |