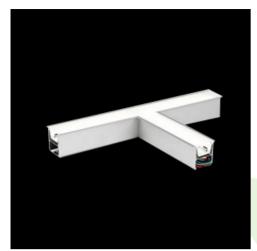

Product: X-LINE G/K LED 6600 MICRO-PRM E 24 830 LINE-S / CONNECTOR TYPE-TB 600/600/600

Index: 19.4174.4211.24

# **Description**

The group of X-line luminaries is made of aluminum profile with opal diffuser or micro-prismatic diffuser. The luminaries may be joined with special connectors providing great freedom in arranging elements of the system and its functionality.

### Mechanical data

| Assembly           | mounted in plasterboard ceilings          |
|--------------------|-------------------------------------------|
| Material           | aluminum                                  |
| Color              | anodised aluminum                         |
| Diffuser           | Micro-PRM (micro-prismatic diffuser PMMA) |
| Impact resistant   | IK04                                      |
| Dimensions [mm]    | 1126 x 603 x 134                          |
| Mounting hole [mm] | 1126 x 598 x 70                           |