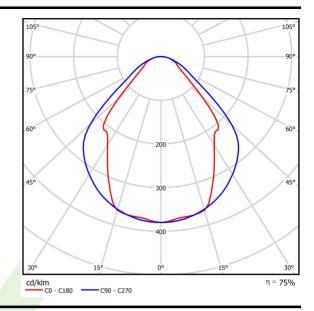

## Light and electrical data

| Light source                        | LED                                    |
|-------------------------------------|----------------------------------------|
| Luminous flux LED [lm]              | 6848                                   |
| LED power [W]                       | 33,7                                   |
| Luminaire luminous flux [lm]        | 5158                                   |
| Power of luminaire [W]              | 35,3                                   |
| Luminaire's light efficiency [lm/W] | 146,1                                  |
| Color of the light [K]              | 4000                                   |
| CRI                                 | >80                                    |
| SDCM (LED sources)                  | 3                                      |
| Beam angle [°]                      | (C0-C180) / (C90-C270) - 82,8° / 97,2° |
| Protection against electric shock   | I                                      |
| Protection degree                   | IP20/44                                |
| Voltage                             | 220240 V, 5060 Hz                      |
| Lifetime of LED sources [h]         | 100000 (1) / 147000 (2)                |
| Lx/By                               | L80/B10 (1) / L70/B50 (2)              |
| Operating temperature range [°C]    | 5 ÷ 30                                 |
| Driver                              | DIM DALI (EDD)                         |
| Power factor $\cos \phi$            | >0,95                                  |
| Circuit load capacity               | 14 (B10), 23 (B16), 22 (C10), 35 (C16) |

# A graph of light