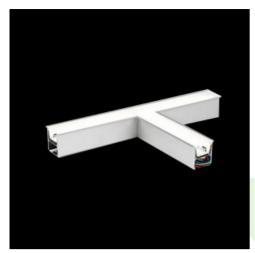

Product: X-LINE G/K LED 6600 MICRO-PRM EDD 24 840 LINE-1S / CONNECTOR TYPE-TA 600/600/600

Index: 19.4174.4123.24

### **Description**

The group of X-line luminaries is made of aluminum profile with opal diffuser or micro-prismatic diffuser. The luminaries may be joined with special connectors providing great freedom in arranging elements of the system and its functionality.

#### Mechanical data

| Assembly           | mounted in plasterboard ceilings          |
|--------------------|-------------------------------------------|
| Material           | aluminum                                  |
| Color              | anodised aluminum                         |
| Diffuser           | Micro-PRM (micro-prismatic diffuser PMMA) |
| Impact resistant   | IK04                                      |
| Dimensions [mm]    | 1126 x 603 x 134                          |
| Mounting hole [mm] | 1126 x 598 x 70                           |