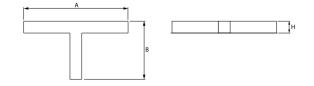

#### Mechanical data

| Assembly           | mounted in plasterboard ceilings          |
|--------------------|-------------------------------------------|
| Material           | aluminum                                  |
| Color              | anodised aluminum                         |
| Diffuser           | Micro-PRM (micro-prismatic diffuser PMMA) |
| Impact resistant   | IK04                                      |
| Dimensions [mm]    | 1126 x 603 x 134                          |
| Mounting hole [mm] | 1126 x 598 x 70                           |