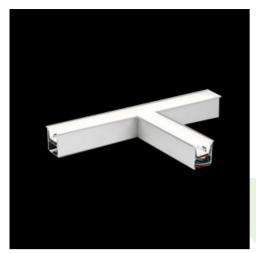

Product: X-LINE G/K LED 6600 MICRO-PRM E 24 840 LINE-S / CONNECTOR TYPE-TA 600/600/600

Index: 19.4174.4121.24

### **Description**

The group of X-line luminaries is made of aluminum profile with opal diffuser or micro-prismatic diffuser. The luminaries may be joined with special connectors providing great freedom in arranging elements of the system and its functionality.

#### Mechanical data

| Assembly           | mounted in plasterboard ceilings          |
|--------------------|-------------------------------------------|
| Material           | aluminum                                  |
| Color              | anodised aluminum                         |
| Diffuser           | Micro-PRM (micro-prismatic diffuser PMMA) |
| Impact resistant   | IK04                                      |
| Dimensions [mm]    | 1126 x 603 x 134                          |
| Mounting hole [mm] | 1126 x 598 x 70                           |