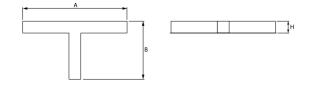

#### Mechanical data

| Assembly           | mounted in plasterboard ceilings          |
|--------------------|-------------------------------------------|
| Material           | aluminum                                  |
| Color              | anodised aluminum                         |
| Diffuser           | Micro-PRM (micro-prismatic diffuser PMMA) |
| Impact resistant   | IK04                                      |
| Dimensions [mm]    | 1126 x 603 x 134                          |
| Mounting hole [mm] | 1126 x 598 x 70                           |