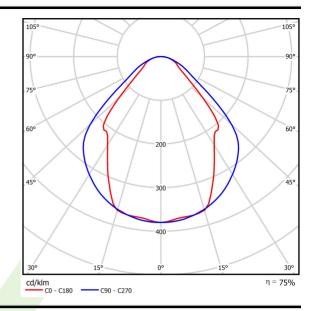

## Light and electrical data

| Light source                        | LED                                    |
|-------------------------------------|----------------------------------------|
| Luminous flux LED [lm]              | 6848                                   |
| LED power [W]                       | 33,7                                   |
| Luminaire luminous flux [lm]        | 5158                                   |
| Power of luminaire [W]              | 35,3                                   |
| Luminaire's light efficiency [lm/W] | 146,1                                  |
| Color of the light [K]              | 4000                                   |
| CRI                                 | >80                                    |
| SDCM (LED sources)                  | 3                                      |
| Beam angle [°]                      | (C0-C180) / (C90-C270) - 82,8° / 97,2° |
| Protection against electric shock   | 1                                      |
| Protection degree                   | IP20/44                                |
| Voltage                             | 220240 V, 5060 Hz                      |
| Lifetime of LED sources [h]         | 100000 (1) / 147000 (2)                |
| Lx/By                               | L80/B10 (1) / L70/B50 (2)              |
| Operating temperature range [°C]    | 5 ÷ 30                                 |
| Driver                              | standard on/off (E)                    |
| Power factor $\cos \phi$            | >0,95                                  |
| Circuit load capacity               | 22 (B10), 34 (B16), 33 (C10), 54 (C16) |

# A graph of light