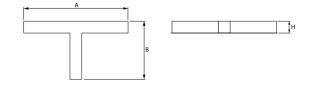

### Mechanical data

| Assembly           | mounted in plasterboard ceilings          |
|--------------------|-------------------------------------------|
| Material           | aluminum                                  |
| Color              | anodised aluminum                         |
| Diffuser           | Micro-PRM (micro-prismatic diffuser PMMA) |
| Impact resistant   | IK04                                      |
| Dimensions [mm]    | 1126 x 603 x 134                          |
| Mounting hole [mm] | 1126 x 598 x 70                           |