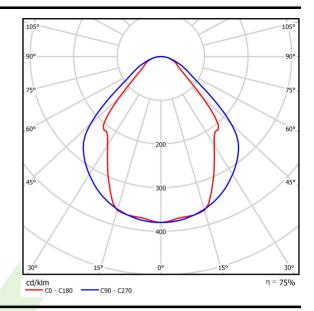

# Light and electrical data

| Light source                        | LED                                    |
|-------------------------------------|----------------------------------------|
| Luminous flux LED [lm]              | 6608                                   |
| LED power [W]                       | 33,7                                   |
| Luminaire luminous flux [lm]        | 4977                                   |
| Power of luminaire [W]              | 35,3                                   |
| Luminaire's light efficiency [lm/W] | 141                                    |
| Color of the light [K]              | 3000                                   |
| CRI                                 | >80                                    |
| SDCM (LED sources)                  | 3                                      |
| Beam angle [°]                      | (C0-C180) / (C90-C270) - 82,8° / 97,2° |
| Protection against electric shock   | I                                      |
| Protection degree                   | IP20/44                                |
| Voltage                             | 220240 V, 5060 Hz                      |
| Lifetime of LED sources [h]         | 100000 (1) / 147000 (2)                |
| Lx/By                               | L80/B10 (1) / L70/B50 (2)              |
| Operating temperature range [°C]    | 5 ÷ 30                                 |
| Driver                              | DIM DALI (EDD)                         |
| Power factor cos φ                  | >0,95                                  |
| Circuit load capacity               | 14 (B10), 23 (B16), 22 (C10), 35 (C16) |

# A graph of light