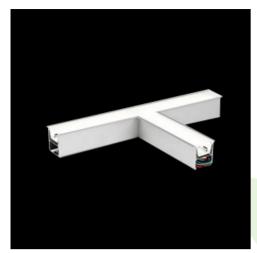

Product: X-LINE G/K LED 6600 MICRO-PRM EDD 24 830 LINE-1S / CONNECTOR TYPE-TA 600/600/600

Index: 19.4174.4113.24

# **Description**

The group of X-line luminaries is made of aluminum profile with opal diffuser or micro-prismatic diffuser. The luminaries may be joined with special connectors providing great freedom in arranging elements of the system and its functionality.

### **Product information**

| Category | Recessed luminaires                                                              |
|----------|----------------------------------------------------------------------------------|
| Family   | X-LINE G/K LED CONNECTOR T                                                       |
| Name     | X-LINE G/K LED 6600 MICRO-PRM EDD 24 830 LINE-1S / CONNECTOR TYPE-TA 600/600/600 |
| Index    | 19.4174.4113.24                                                                  |
| EAN      | 5902107102852                                                                    |