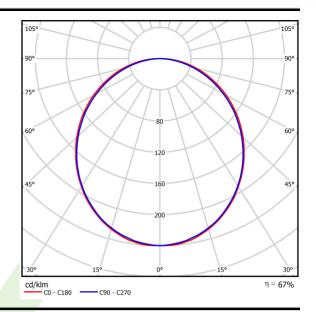

| Product information       | Category Recessed luminaires                                 |
|---------------------------|--------------------------------------------------------------|
|                           | Family X-LINE G/K LED CONNECTOR L                            |
|                           | Name X-LINE G/K LED 2600 PLX EDD 24 840 LINE-1S / CONNECTOR  |
|                           | TYPE-LB 600/600                                              |
|                           | Index 19.4173.3623.24                                        |
|                           | EAN 5902107102081                                            |
|                           |                                                              |
| Light and electrical data | Light source LED                                             |
|                           | Luminous flux LED [lm] 2617                                  |
|                           | LED power [W] 13,3                                           |
|                           | Luminaire luminous flux [lm] 1744                            |
|                           | Power of luminaire [W] 14,4                                  |
|                           | Luminaire's light efficiency [lm/W] 121,1                    |
|                           | Color of the light [K] 4000                                  |
|                           | CRI >80                                                      |
|                           | SDCM (LED sources) 3                                         |
|                           | Beam angle [°] (C0-C180) / (C90-C270) - 109° / 107,2°        |
|                           | Protection against electric shock                            |
|                           | Protection degree IP20/44                                    |
|                           | Voltage 220240 V, 5060 Hz                                    |
|                           | Lifetime of LED sources [h] <b>100000 (1) / 147000 (2)</b>   |
|                           | Lx/By L80/B10 (1) / L70/B50 (2)                              |
|                           | Operating temperature range [°C] 5 ÷ 30                      |
|                           | Driver DIM DALI (EDD)                                        |
|                           | Power factor cos φ >0,95                                     |
|                           | Circuit load capacity 17 (B10), 28 (B16), 26 (C10), 41 (C16) |
| Mechanical data           | Assembly mounted in plasterboard ceilings                    |
|                           | Material aluminum                                            |
|                           | Color anodised aluminum                                      |
|                           | Diffuser PLX (PMMA opal)                                     |
|                           | Impact resistant IK04                                        |
|                           | Dimensions [mm] 603 x 603 x 134                              |
|                           | Mounting hole [mm] 598 x 598 x 70                            |
|                           |                                                              |

## A graph of light