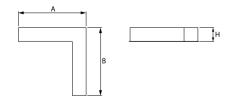

### Mechanical data

| Assembly           | mounted in plasterboard ceilings |
|--------------------|----------------------------------|
| Material           | aluminum                         |
| Color              | anodised aluminum                |
| Diffuser           | PLX (PMMA opal)                  |
| Impact resistant   | IK04                             |
| Dimensions [mm]    | 603 x 603 x 134                  |
| Mounting hole [mm] | 598 x 598 x 70                   |