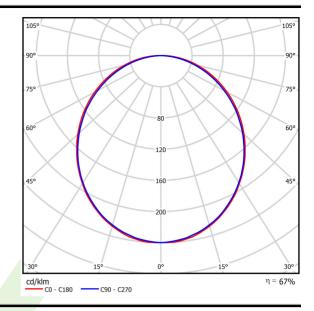

# Light and electrical data

| Light source                        | LED                                    |
|-------------------------------------|----------------------------------------|
| Luminous flux LED [lm]              | 2525                                   |
| LED power [W]                       | 13,3                                   |
| Luminaire luminous flux [lm]        | 1683                                   |
| Power of luminaire [W]              | 14,4                                   |
| Luminaire's light efficiency [lm/W] | 116,9                                  |
| Color of the light [K]              | 3000                                   |
| CRI                                 | >80                                    |
| SDCM (LED sources)                  | 3                                      |
| Beam angle [°]                      | (C0-C180) / (C90-C270) - 109° / 107,2° |
| Protection against electric shock   | 1                                      |
| Protection degree                   | IP20/44                                |
| Voltage                             | 220240 V, 5060 Hz                      |
| Lifetime of LED sources [h]         | 100000 (1) / 147000 (2)                |
| Lx/By                               | L80/B10 (1) / L70/B50 (2)              |
| Operating temperature range [°C]    | 5 ÷ 30                                 |
| Driver                              | DIM DALI (EDD)                         |
| Power factor cos φ                  | >0,95                                  |
| Circuit load capacity               | 17 (B10), 28 (B16), 26 (C10), 41 (C16) |

# A graph of light