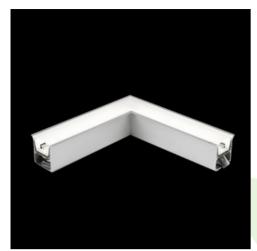

Product: X-LINE G/K LED 2600 PLX EDD 24 830 LINE-1S / CONNECTOR TYPE-LB 600/600

Index: 19.4173.3613.24

# **Description**

The group of X-line luminaries is made of aluminum profile with opal diffuser or micro-prismatic diffuser. The luminaries may be joined with special connectors providing great freedom in arranging elements of the system and its functionality.