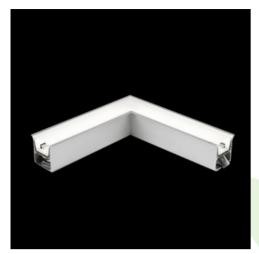

# **Description**

The group of X-line luminaries is made of aluminum profile with opal diffuser or micro-prismatic diffuser. The luminaries may be joined with special connectors providing great freedom in arranging elements of the system and its functionality.

### Mechanical data

| mounted in plasterboard ceilings |
|----------------------------------|
| aluminum                         |
| anodised aluminum                |
| PLX (PMMA opal)                  |
| IK04                             |
| 2,8                              |
| 603 x 603 x 134                  |
| 598 x 598 x 70                   |
|                                  |