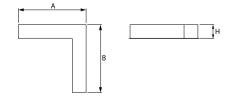

### Mechanical data

| Assembly           | mounted in plasterboard ceilings |
|--------------------|----------------------------------|
| Material           | aluminum                         |
| Color              | anodised aluminum                |
| Diffuser           | PLX (PMMA opal)                  |
| Impact resistant   | IK04                             |
| Weight [kg]        | 2,8                              |
| Dimensions [mm]    | 603 x 603 x 134                  |
| Mounting hole [mm] | 598 x 598 x 70                   |