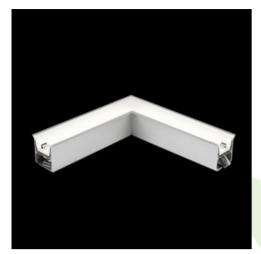

Product: X-LINE G/K LED 2600 PLX EDD 24 840 LINE-1S / CONNECTOR TYPE-LA 600/600

Index: 19.4173.3523.24

# **Description**

The group of X-line luminaries is made of aluminum profile with opal diffuser or micro-prismatic diffuser. The luminaries may be joined with special connectors providing great freedom in arranging elements of the system and its functionality.

### **Product information**

| Category | Recessed luminaires                                                    |
|----------|------------------------------------------------------------------------|
| Family   | X-LINE G/K LED CONNECTOR L                                             |
| Name     | X-LINE G/K LED 2600 PLX EDD 24 840 LINE-1S / CONNECTOR TYPE-LA 600/600 |
| Index    | 19.4173.3523.24                                                        |
| EAN      | 5902107102067                                                          |