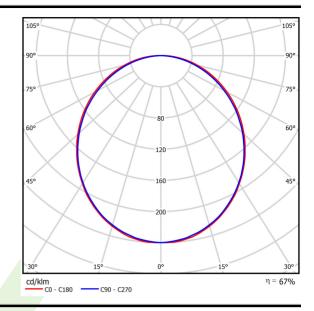

# Light and electrical data

| Light source                        | LED                                    |
|-------------------------------------|----------------------------------------|
| Luminous flux LED [lm]              | 2617                                   |
| LED power [W]                       | 13,3                                   |
| Luminaire luminous flux [lm]        | 1744                                   |
| Power of luminaire [W]              | 14,4                                   |
| Luminaire's light efficiency [lm/W] | 121,1                                  |
| Color of the light [K]              | 4000                                   |
| CRI                                 | >80                                    |
| SDCM (LED sources)                  | 3                                      |
| Beam angle [°]                      | (C0-C180) / (C90-C270) - 109° / 107,2° |
| Protection against electric shock   | 1                                      |
| Protection degree                   | IP20/44                                |
| Voltage                             | 220240 V, 5060 Hz                      |
| Lifetime of LED sources [h]         | 100000 (1) / 147000 (2)                |
| Lx/By                               | L80/B10 (1) / L70/B50 (2)              |
| Operating temperature range [°C]    | 5 ÷ 30                                 |
| Driver                              | DIM DALI (EDD)                         |
| Power factor $\cos \phi$            | >0,95                                  |
| Circuit load capacity               | 17 (B10), 28 (B16), 26 (C10), 41 (C16) |

# A graph of light