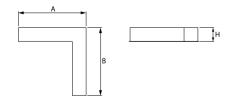

### Mechanical data

| Assembly           | mounted in plasterboard ceilings |
|--------------------|----------------------------------|
| Material           | aluminum                         |
| Color              | anodised aluminum                |
| Diffuser           | PLX (PMMA opal)                  |
| Impact resistant   | IK04                             |
| Weight [kg]        | 2,8                              |
| Dimensions [mm]    | 603 x 603 x 134                  |
| Mounting hole [mm] | 598 x 598 x 70                   |