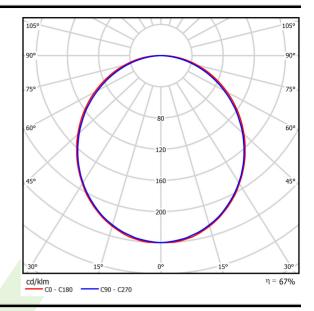

# Light and electrical data

| Light source                        | LED                                     |
|-------------------------------------|-----------------------------------------|
| Luminous flux LED [lm]              | 2617                                    |
| LED power [W]                       | 13,3                                    |
| Luminaire luminous flux [lm]        | 1744                                    |
| Power of luminaire [W]              | 14,4                                    |
| Luminaire's light efficiency [lm/W] | 121,1                                   |
| Color of the light [K]              | 4000                                    |
| CRI                                 | >80                                     |
| SDCM (LED sources)                  | 3                                       |
| Beam angle [°]                      | (C0-C180) / (C90-C270) - 109° / 107,2°  |
| Protection against electric shock   | I                                       |
| Protection degree                   | IP20/44                                 |
| Voltage                             | 220240 V, 5060 Hz                       |
| Lifetime of LED sources [h]         | 100000 (1) / 147000 (2)                 |
| Lx/By                               | L80/B10 (1) / L70/B50 (2)               |
| Operating temperature range [°C]    | 5 ÷ 30                                  |
| Driver                              | standard on/off (E)                     |
| Power factor cos φ                  | >0,95                                   |
| Circuit load capacity               | 46 (B10), 74 (B16), 72 (C10), 115 (C16) |

# A graph of light