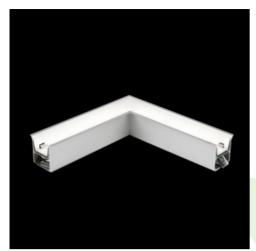

# **Description**

The group of X-line luminaries is made of aluminum profile with opal diffuser or micro-prismatic diffuser. The luminaries may be joined with special connectors providing great freedom in arranging elements of the system and its functionality.

### Mechanical data

| Assembly           | mounted in plasterboard ceilings |
|--------------------|----------------------------------|
| Material           | aluminum                         |
| Color              | anodised aluminum                |
| Diffuser           | PLX (PMMA opal)                  |
| Impact resistant   | IK04                             |
| Weight [kg]        | 2,8                              |
| Dimensions [mm]    | 603 x 603 x 134                  |
| Mounting hole [mm] | 598 x 598 x 70                   |